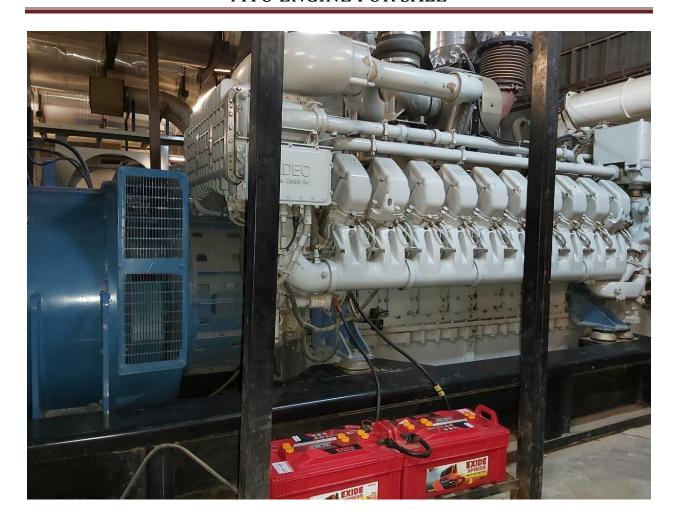

# 7 sets of MTU - Engine Power Plant for Sale

### **Specification:**

Number: 7 sets

2200 KW each

**Condition:** 7 MTU engines along with alternators and other equipment's are in good condition and engines has a history of timely overhauling.

For purchase and other details please get in touch with our office. N GOPALAN NAIR - Director

#### **Details of Engines:**

|       |                 |      | Year of     | Alternator   |               |      |         | Total No of |                    |
|-------|-----------------|------|-------------|--------------|---------------|------|---------|-------------|--------------------|
| Si no | Engine Model no | KW   | Manufacture | Make         | Model         | KVA  | Voltage | Running hrs | Condition          |
| DG1   | 20 V 4000G22    | 2200 | 2006        | Leroy Somer  | LSA 54VL75-4p | 2800 | 11000   | 11959       | Alternator Problem |
| DG2   | 20 V 4000G22    | 2200 | 2006        | Leroy Somer  | LSA 54VL75-4p | 2800 | 11000   | 10045       | Running            |
| DG3   | 20 V 4000G22    | 2200 | 2006        | Leroy Somer  | LSA 54VL75-4p | 2800 | 11000   | 13103       | Running            |
| DG4   | 20 V 4000G22    | 2200 | 2005        | Leroy Somer  | LSA 54VL75-4p | 2800 | 11000   | 13105       | Running            |
| DG5   | 20 V 4000G22    | 2200 | 2007        | Leroy Somer  | LSA 54VL75-4p | 2800 | 11000   | 11473       | Running            |
| DG6   | 20 V 4000       | 2200 | 2007        | Stamford AVK |               | 3000 | 11000   | 6614        | Running            |
| DG7   | 20 V 4000G22    | 2200 | 2006        | Stamford AVK | HVS1804W2     | 3259 | 11000   | 397         | Mechanical Problem |