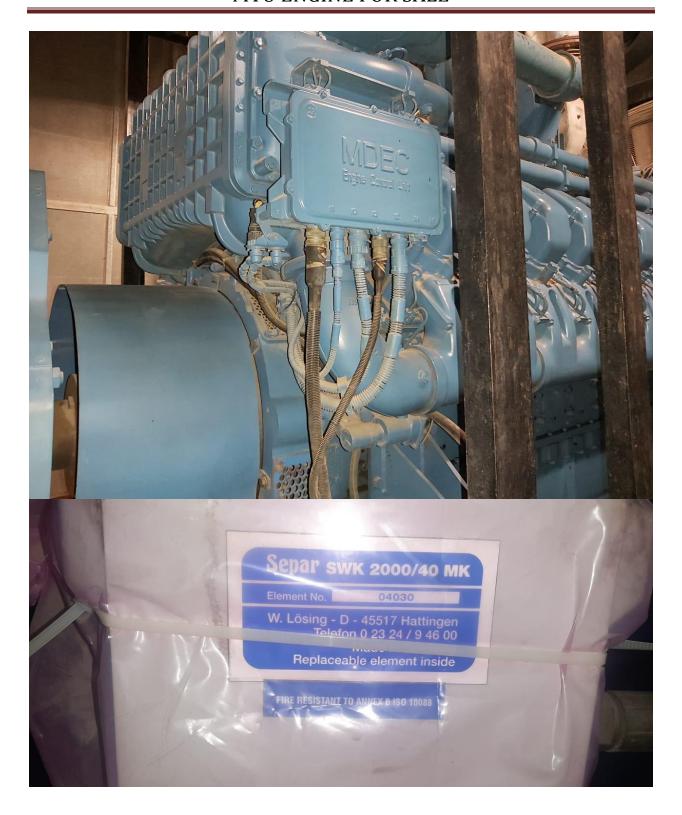

# 7 sets of MTU - Engine Power Plant for Sale

### **Specification:**

Number: 7 sets

2200 KW each

**Condition:** 7 MTU engines along with alternators and other equipment's are in good condition and engines has a history of timely overhauling.

For purchase and other details please get in touch with our office. N GOPALAN NAIR - Director

#### **Details of Engines:**

|       |                 |      | Year of     | Alternator   |               |      |         | Total No of |                    |
|-------|-----------------|------|-------------|--------------|---------------|------|---------|-------------|--------------------|
| Si no | Engine Model no | KW   | Manufacture | Make         | Model         | KVA  | Voltage | Running hrs | Condition          |
| DG1   | 20 V 4000G22    | 2200 | 2006        | Leroy Somer  | LSA 54VL75-4p | 2800 | 11000   | 11959       | Alternator Problem |
| DG2   | 20 V 4000G22    | 2200 | 2006        | Leroy Somer  | LSA 54VL75-4p | 2800 | 11000   | 10045       | Running            |
| DG3   | 20 V 4000G22    | 2200 | 2006        | Leroy Somer  | LSA 54VL75-4p | 2800 | 11000   | 13103       | Running            |
| DG4   | 20 V 4000G22    | 2200 | 2005        | Leroy Somer  | LSA 54VL75-4p | 2800 | 11000   | 13105       | Running            |
| DG5   | 20 V 4000G22    | 2200 | 2007        | Leroy Somer  | LSA 54VL75-4p | 2800 | 11000   | 11473       | Running            |
| DG6   | 20 V 4000       | 2200 | 2007        | Stamford AVK |               | 3000 | 11000   | 6614        | Running            |
| DG7   | 20 V 4000G22    | 2200 | 2006        | Stamford AVK | HVS1804W2     | 3259 | 11000   | 397         | Mechanical Problem |

**FUJI TECHNICAL SERVICES PVT LTD** 

|       |                 |      | Year of     | Alternator   |               |      |         | Total No of |                    |
|-------|-----------------|------|-------------|--------------|---------------|------|---------|-------------|--------------------|
| Si no | Engine Model no | KW   | Manufacture | Make         | Model         | KVA  | Voltage | Running hrs | Condition          |
| DG1   | 20 V 4000G22    | 2200 | 2006        | Leroy Somer  | LSA 54VL75-4p | 2800 | 11000   | 11959       | Alternator Problem |
| DG2   | 20 V 4000G22    | 2200 | 2006        | Leroy Somer  | LSA 54VL75-4p | 2800 | 11000   | 10045       | Running            |
| DG3   | 20 V 4000G22    | 2200 | 2006        | Leroy Somer  | LSA 54VL75-4p | 2800 | 11000   | 13103       | Running            |
| DG4   | 20 V 4000G22    | 2200 | 2005        | Leroy Somer  | LSA 54VL75-4p | 2800 | 11000   | 13105       | Running            |
| DG5   | 20 V 4000G22    | 2200 | 2007        | Leroy Somer  | LSA 54VL75-4p | 2800 | 11000   | 11473       | Running            |
| DG6   | 20 V 4000       | 2200 | 2007        | Stamford AVK |               | 3000 | 11000   | 6614        | Running            |
| DG7   | 20 V 4000G22    | 2200 | 2006        | Stamford AVK | HVS1804W2     | 3259 | 11000   | 397         | Mechanical Problem |