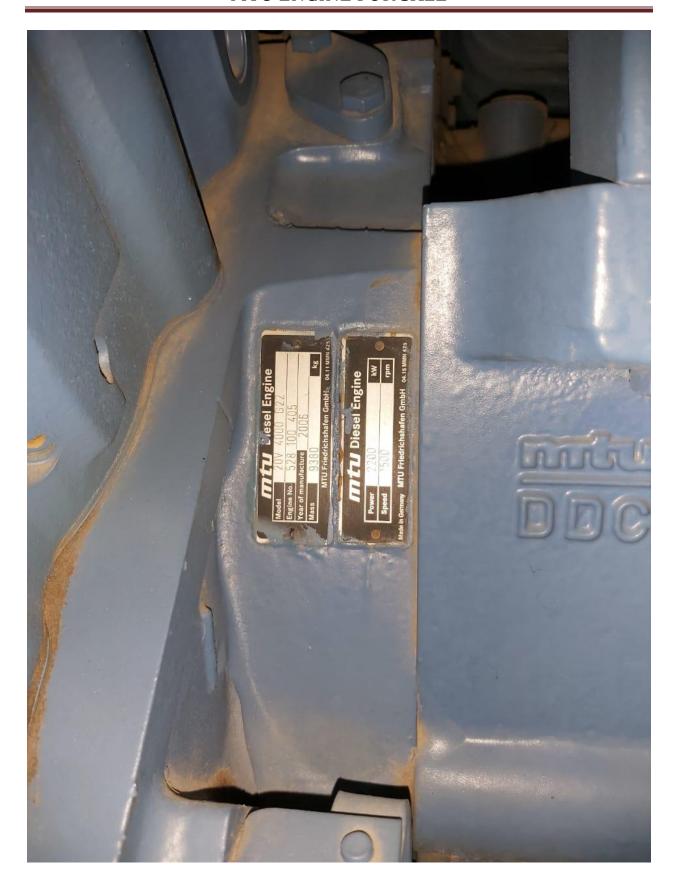

#### **Details of Engines:**

|       |                 |      | Year of     | Alternator   |               |      |         | Total No of |                    |
|-------|-----------------|------|-------------|--------------|---------------|------|---------|-------------|--------------------|
| Si no | Engine Model no | KW   | Manufacture | Make         | Model         | KVA  | Voltage | Running hrs | Condition          |
| DG1   | 20 V 4000G22    | 2200 | 2006        | Leroy Somer  | LSA 54VL75-4p | 2800 | 11000   | 11959       | Alternator Problem |
| DG2   | 20 V 4000G22    | 2200 | 2006        | Leroy Somer  | LSA 54VL75-4p | 2800 | 11000   | 10045       | Running            |
| DG3   | 20 V 4000G22    | 2200 | 2006        | Leroy Somer  | LSA 54VL75-4p | 2800 | 11000   | 13103       | Running            |
| DG4   | 20 V 4000G22    | 2200 | 2005        | Leroy Somer  | LSA 54VL75-4p | 2800 | 11000   | 13105       | Running            |
| DG5   | 20 V 4000G22    | 2200 | 2007        | Leroy Somer  | LSA 54VL75-4p | 2800 | 11000   | 11473       | Running            |
| DG6   | 20 V 4000       | 2200 | 2007        | Stamford AVK |               | 3000 | 11000   | 6614        | Running            |
| DG7   | 20 V 4000G22    | 2200 | 2006        | Stamford AVK | HVS1804W2     | 3259 | 11000   | 397         | Mechanical Problem |

**FUJI TECHNICAL SERVICES PVT LTD** 

|       |                 |      | Year of     | Alternator   |               |      |         | Total No of |                    |
|-------|-----------------|------|-------------|--------------|---------------|------|---------|-------------|--------------------|
| Si no | Engine Model no | KW   | Manufacture | Make         | Model         | KVA  | Voltage | Running hrs | Condition          |
| DG1   | 20 V 4000G22    | 2200 | 2006        | Leroy Somer  | LSA 54VL75-4p | 2800 | 11000   | 11959       | Alternator Problem |
| DG2   | 20 V 4000G22    | 2200 | 2006        | Leroy Somer  | LSA 54VL75-4p | 2800 | 11000   | 10045       | Running            |
| DG3   | 20 V 4000G22    | 2200 | 2006        | Leroy Somer  | LSA 54VL75-4p | 2800 | 11000   | 13103       | Running            |
| DG4   | 20 V 4000G22    | 2200 | 2005        | Leroy Somer  | LSA 54VL75-4p | 2800 | 11000   | 13105       | Running            |
| DG5   | 20 V 4000G22    | 2200 | 2007        | Leroy Somer  | LSA 54VL75-4p | 2800 | 11000   | 11473       | Running            |
| DG6   | 20 V 4000       | 2200 | 2007        | Stamford AVK |               | 3000 | 11000   | 6614        | Running            |
| DG7   | 20 V 4000G22    | 2200 | 2006        | Stamford AVK | HVS1804W2     | 3259 | 11000   | 397         | Mechanical Problem |