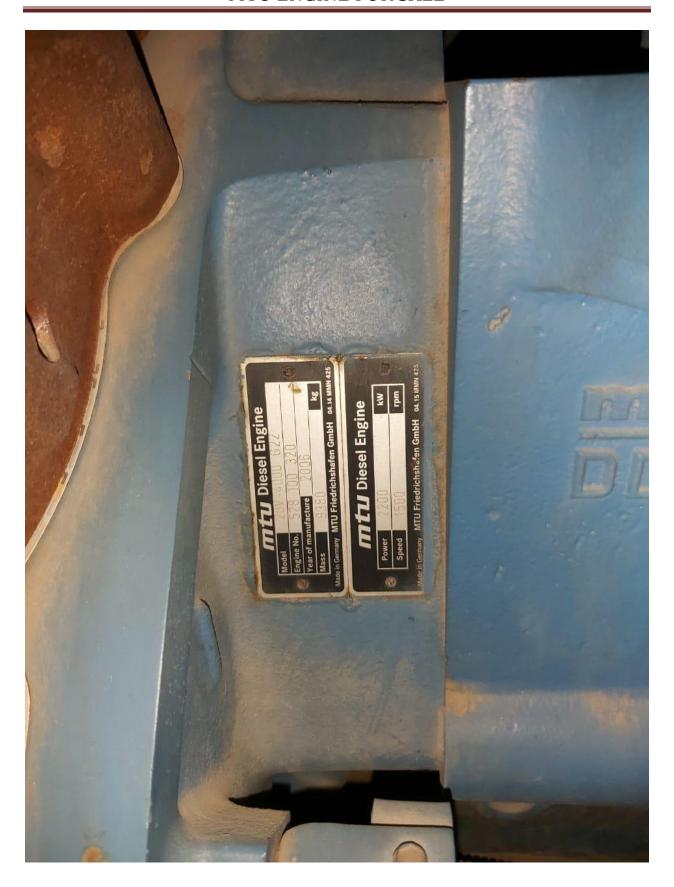

#### **Details of Engines:**

|       |                 |      | Year of     | Alternator   |               |      |         | Total No of |                    |
|-------|-----------------|------|-------------|--------------|---------------|------|---------|-------------|--------------------|
| Si no | Engine Model no | KW   | Manufacture | Make         | Model         | KVA  | Voltage | Running hrs | Condition          |
| DG1   | 20 V 4000G22    | 2200 | 2006        | Leroy Somer  | LSA 54VL75-4p | 2800 | 11000   | 11959       | Alternator Problem |
| DG2   | 20 V 4000G22    | 2200 | 2006        | Leroy Somer  | LSA 54VL75-4p | 2800 | 11000   | 10045       | Running            |
| DG3   | 20 V 4000G22    | 2200 | 2006        | Leroy Somer  | LSA 54VL75-4p | 2800 | 11000   | 13103       | Running            |
| DG4   | 20 V 4000G22    | 2200 | 2005        | Leroy Somer  | LSA 54VL75-4p | 2800 | 11000   | 13105       | Running            |
| DG5   | 20 V 4000G22    | 2200 | 2007        | Leroy Somer  | LSA 54VL75-4p | 2800 | 11000   | 11473       | Running            |
| DG6   | 20 V 4000       | 2200 | 2007        | Stamford AVK |               | 3000 | 11000   | 6614        | Running            |
| DG7   | 20 V 4000G22    | 2200 | 2006        | Stamford AVK | HVS1804W2     | 3259 | 11000   | 397         | Mechanical Problem |

**FUJI TECHNICAL SERVICES PVT LTD** 

|       |                 |      | Year of     | Alternator   |               |      |         | Total No of |                    |
|-------|-----------------|------|-------------|--------------|---------------|------|---------|-------------|--------------------|
| Si no | Engine Model no | KW   | Manufacture | Make         | Model         | KVA  | Voltage | Running hrs | Condition          |
| DG1   | 20 V 4000G22    | 2200 | 2006        | Leroy Somer  | LSA 54VL75-4p | 2800 | 11000   | 11959       | Alternator Problem |
| DG2   | 20 V 4000G22    | 2200 | 2006        | Leroy Somer  | LSA 54VL75-4p | 2800 | 11000   | 10045       | Running            |
| DG3   | 20 V 4000G22    | 2200 | 2006        | Leroy Somer  | LSA 54VL75-4p | 2800 | 11000   | 13103       | Running            |
| DG4   | 20 V 4000G22    | 2200 | 2005        | Leroy Somer  | LSA 54VL75-4p | 2800 | 11000   | 13105       | Running            |
| DG5   | 20 V 4000G22    | 2200 | 2007        | Leroy Somer  | LSA 54VL75-4p | 2800 | 11000   | 11473       | Running            |
| DG6   | 20 V 4000       | 2200 | 2007        | Stamford AVK |               | 3000 | 11000   | 6614        | Running            |
| DG7   | 20 V 4000G22    | 2200 | 2006        | Stamford AVK | HVS1804W2     | 3259 | 11000   | 397         | Mechanical Problem |