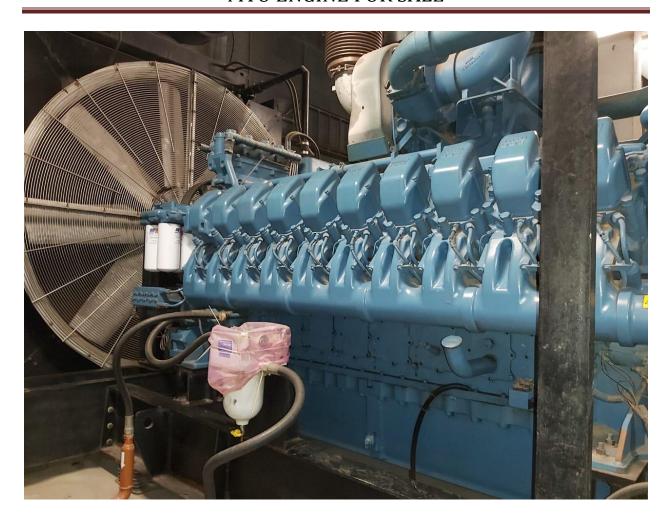

# 7 sets of MTU - Engine Power Plant for Sale

### **Specification:**

Number: 7 sets

2200 KW each

**Condition:** 7 MTU engines along with alternators and other equipment's are in good condition and engines has a history of timely overhauling.

For purchase and other details please get in touch with our office. N GOPALAN NAIR - Director