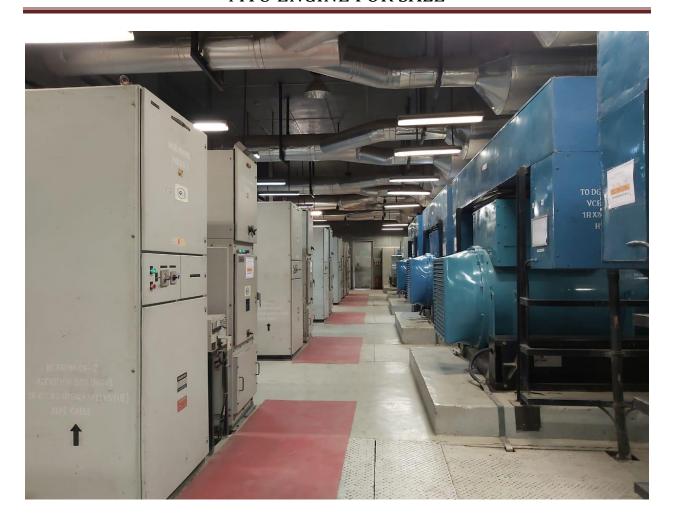

# 7 sets of MTU - Engine Power Plant for Sale

### **Specification:**

Number: 7 sets

2200 KW each

**Condition:** 7 MTU engines along with alternators and other equipment's are in good condition and engines has a history of timely overhauling.

For purchase and other details please get in touch with our office. N GOPALAN NAIR - Director

#### **Details of Engines:**

|       |                 |      | Year of     | Alternator   |               |      |         | Total No of |                    |
|-------|-----------------|------|-------------|--------------|---------------|------|---------|-------------|--------------------|
| Si no | Engine Model no | KW   | Manufacture | Make         | Model         | KVA  | Voltage | Running hrs | Condition          |
| DG1   | 20 V 4000G22    | 2200 | 2006        | Leroy Somer  | LSA 54VL75-4p | 2800 | 11000   | 11959       | Alternator Problem |
| DG2   | 20 V 4000G22    | 2200 | 2006        | Leroy Somer  | LSA 54VL75-4p | 2800 | 11000   | 10045       | Running            |
| DG3   | 20 V 4000G22    | 2200 | 2006        | Leroy Somer  | LSA 54VL75-4p | 2800 | 11000   | 13103       | Running            |
| DG4   | 20 V 4000G22    | 2200 | 2005        | Leroy Somer  | LSA 54VL75-4p | 2800 | 11000   | 13105       | Running            |
| DG5   | 20 V 4000G22    | 2200 | 2007        | Leroy Somer  | LSA 54VL75-4p | 2800 | 11000   | 11473       | Running            |
| DG6   | 20 V 4000       | 2200 | 2007        | Stamford AVK |               | 3000 | 11000   | 6614        | Running            |
| DG7   | 20 V 4000G22    | 2200 | 2006        | Stamford AVK | HVS1804W2     | 3259 | 11000   | 397         | Mechanical Problem |