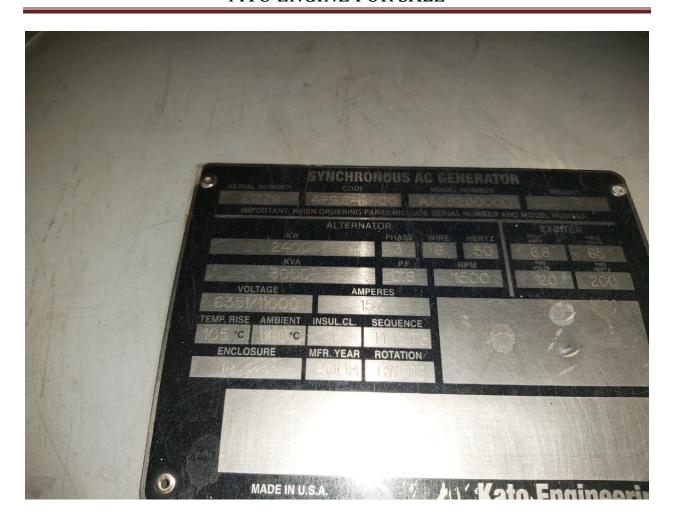

#### **Details of Engines:**

|       |                 |      | Year of     | Alternator   |               |      |         | Total No of |                    |
|-------|-----------------|------|-------------|--------------|---------------|------|---------|-------------|--------------------|
| Si no | Engine Model no | KW   | Manufacture | Make         | Model         | KVA  | Voltage | Running hrs | Condition          |
| DG1   | 20 V 4000G22    | 2200 | 2006        | Leroy Somer  | LSA 54VL75-4p | 2800 | 11000   | 11959       | Alternator Problem |
| DG2   | 20 V 4000G22    | 2200 | 2006        | Leroy Somer  | LSA 54VL75-4p | 2800 | 11000   | 10045       | Running            |
| DG3   | 20 V 4000G22    | 2200 | 2006        | Leroy Somer  | LSA 54VL75-4p | 2800 | 11000   | 13103       | Running            |
| DG4   | 20 V 4000G22    | 2200 | 2005        | Leroy Somer  | LSA 54VL75-4p | 2800 | 11000   | 13105       | Running            |
| DG5   | 20 V 4000G22    | 2200 | 2007        | Leroy Somer  | LSA 54VL75-4p | 2800 | 11000   | 11473       | Running            |
| DG6   | 20 V 4000       | 2200 | 2007        | Stamford AVK |               | 3000 | 11000   | 6614        | Running            |
| DG7   | 20 V 4000G22    | 2200 | 2006        | Stamford AVK | HVS1804W2     | 3259 | 11000   | 397         | Mechanical Problem |

**FUJI TECHNICAL SERVICES PVT LTD** 

|       |                 |      | Year of     | Alternator   |               |      |         | Total No of |                    |
|-------|-----------------|------|-------------|--------------|---------------|------|---------|-------------|--------------------|
| Si no | Engine Model no | KW   | Manufacture | Make         | Model         | KVA  | Voltage | Running hrs | Condition          |
| DG1   | 20 V 4000G22    | 2200 | 2006        | Leroy Somer  | LSA 54VL75-4p | 2800 | 11000   | 11959       | Alternator Problem |
| DG2   | 20 V 4000G22    | 2200 | 2006        | Leroy Somer  | LSA 54VL75-4p | 2800 | 11000   | 10045       | Running            |
| DG3   | 20 V 4000G22    | 2200 | 2006        | Leroy Somer  | LSA 54VL75-4p | 2800 | 11000   | 13103       | Running            |
| DG4   | 20 V 4000G22    | 2200 | 2005        | Leroy Somer  | LSA 54VL75-4p | 2800 | 11000   | 13105       | Running            |
| DG5   | 20 V 4000G22    | 2200 | 2007        | Leroy Somer  | LSA 54VL75-4p | 2800 | 11000   | 11473       | Running            |
| DG6   | 20 V 4000       | 2200 | 2007        | Stamford AVK |               | 3000 | 11000   | 6614        | Running            |
| DG7   | 20 V 4000G22    | 2200 | 2006        | Stamford AVK | HVS1804W2     | 3259 | 11000   | 397         | Mechanical Problem |