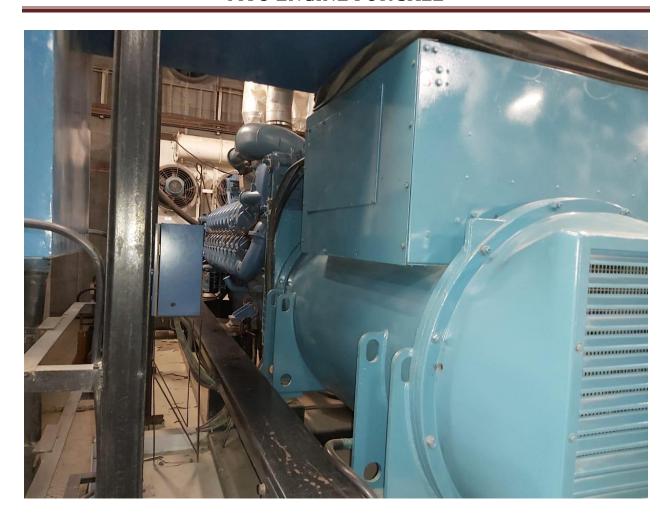

# 7 sets of MTU - Engine Power Plant for Sale

### **Specification:**

Number: 7 sets

2200 KW each

**Condition:** 7 MTU engines along with alternators and other equipment's are in good condition and engines has a history of timely overhauling.

For purchase and other details please get in touch with our office. N GOPALAN NAIR - Director

#### **Details of Engines:**

|       |                 |      | Year of     | Alternator   |               |      |         | Total No of |                    |
|-------|-----------------|------|-------------|--------------|---------------|------|---------|-------------|--------------------|
| Si no | Engine Model no | KW   | Manufacture | Make         | Model         | KVA  | Voltage | Running hrs | Condition          |
| DG1   | 20 V 4000G22    | 2200 | 2006        | Leroy Somer  | LSA 54VL75-4p | 2800 | 11000   | 11959       | Alternator Problem |
| DG2   | 20 V 4000G22    | 2200 | 2006        | Leroy Somer  | LSA 54VL75-4p | 2800 | 11000   | 10045       | Running            |
| DG3   | 20 V 4000G22    | 2200 | 2006        | Leroy Somer  | LSA 54VL75-4p | 2800 | 11000   | 13103       | Running            |
| DG4   | 20 V 4000G22    | 2200 | 2005        | Leroy Somer  | LSA 54VL75-4p | 2800 | 11000   | 13105       | Running            |
| DG5   | 20 V 4000G22    | 2200 | 2007        | Leroy Somer  | LSA 54VL75-4p | 2800 | 11000   | 11473       | Running            |
| DG6   | 20 V 4000       | 2200 | 2007        | Stamford AVK |               | 3000 | 11000   | 6614        | Running            |
| DG7   | 20 V 4000G22    | 2200 | 2006        | Stamford AVK | HVS1804W2     | 3259 | 11000   | 397         | Mechanical Problem |