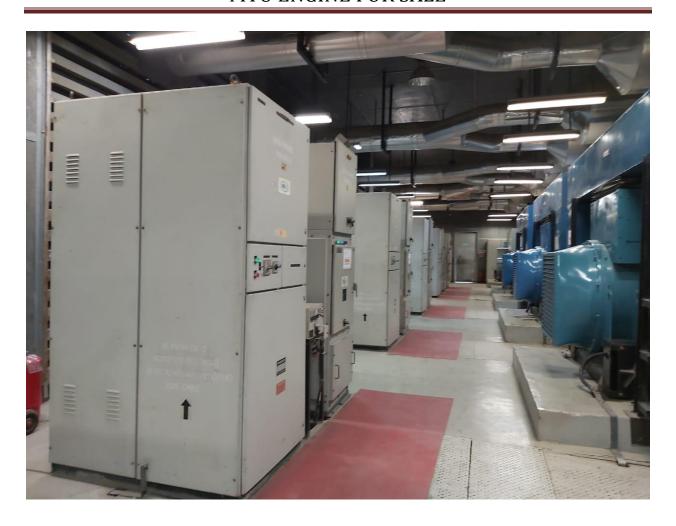

# 7 sets of MTU - Engine Power Plant for Sale

### **Specification:**

Number: 7 sets

2200 KW each

**Condition:** 7 MTU engines along with alternators and other equipment's are in good condition and engines has a history of timely overhauling.

For purchase and other details please get in touch with our office. N GOPALAN NAIR - Director