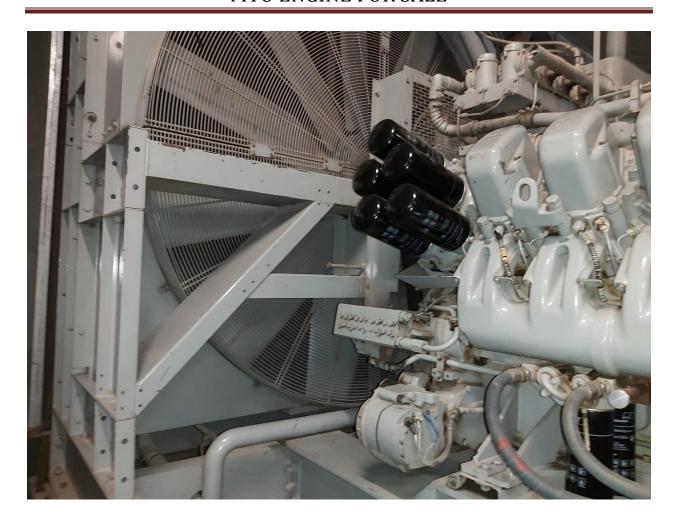

# 7 sets of MTU - Engine Power Plant for Sale

### **Specification:**

Number: 7 sets

2200 KW each

**Condition:** 7 MTU engines along with alternators and other equipment's are in good condition and engines has a history of timely overhauling.

For purchase and other details please get in touch with our office. N GOPALAN NAIR - Director

#### **Details of Engines:**

|       |                 |      | Year of     | Alternator   |               |      |         | Total No of |                    |
|-------|-----------------|------|-------------|--------------|---------------|------|---------|-------------|--------------------|
| Si no | Engine Model no | KW   | Manufacture | Make         | Model         | KVA  | Voltage | Running hrs | Condition          |
| DG1   | 20 V 4000G22    | 2200 | 2006        | Leroy Somer  | LSA 54VL75-4p | 2800 | 11000   | 11959       | Alternator Problem |
| DG2   | 20 V 4000G22    | 2200 | 2006        | Leroy Somer  | LSA 54VL75-4p | 2800 | 11000   | 10045       | Running            |
| DG3   | 20 V 4000G22    | 2200 | 2006        | Leroy Somer  | LSA 54VL75-4p | 2800 | 11000   | 13103       | Running            |
| DG4   | 20 V 4000G22    | 2200 | 2005        | Leroy Somer  | LSA 54VL75-4p | 2800 | 11000   | 13105       | Running            |
| DG5   | 20 V 4000G22    | 2200 | 2007        | Leroy Somer  | LSA 54VL75-4p | 2800 | 11000   | 11473       | Running            |
| DG6   | 20 V 4000       | 2200 | 2007        | Stamford AVK |               | 3000 | 11000   | 6614        | Running            |
| DG7   | 20 V 4000G22    | 2200 | 2006        | Stamford AVK | HVS1804W2     | 3259 | 11000   | 397         | Mechanical Problem |