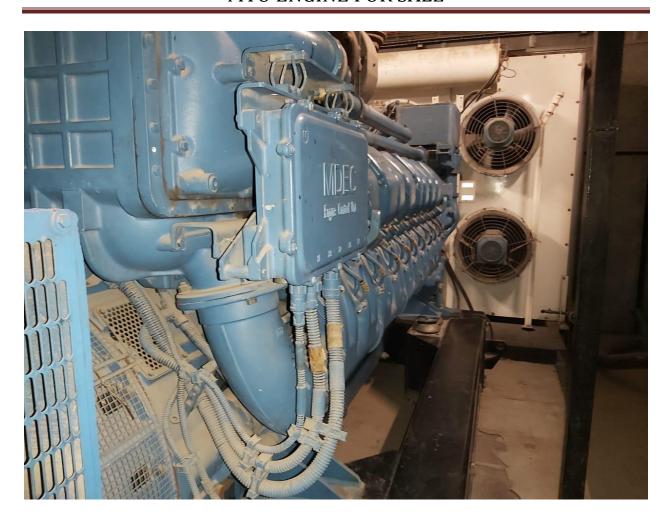

# 7 sets of MTU - Engine Power Plant for Sale

### **Specification:**

Number: 7 sets

2200 KW each

**Condition:** 7 MTU engines along with alternators and other equipment's are in good condition and engines has a history of timely overhauling.

For purchase and other details please get in touch with our office. N GOPALAN NAIR - Director

#### **Details of Engines:**

|       |                 |      | Year of     | Alternator   |               |      |         | Total No of |                    |
|-------|-----------------|------|-------------|--------------|---------------|------|---------|-------------|--------------------|
| Si no | Engine Model no | KW   | Manufacture | Make         | Model         | KVA  | Voltage | Running hrs | Condition          |
| DG1   | 20 V 4000G22    | 2200 | 2006        | Leroy Somer  | LSA 54VL75-4p | 2800 | 11000   | 11959       | Alternator Problem |
| DG2   | 20 V 4000G22    | 2200 | 2006        | Leroy Somer  | LSA 54VL75-4p | 2800 | 11000   | 10045       | Running            |
| DG3   | 20 V 4000G22    | 2200 | 2006        | Leroy Somer  | LSA 54VL75-4p | 2800 | 11000   | 13103       | Running            |
| DG4   | 20 V 4000G22    | 2200 | 2005        | Leroy Somer  | LSA 54VL75-4p | 2800 | 11000   | 13105       | Running            |
| DG5   | 20 V 4000G22    | 2200 | 2007        | Leroy Somer  | LSA 54VL75-4p | 2800 | 11000   | 11473       | Running            |
| DG6   | 20 V 4000       | 2200 | 2007        | Stamford AVK |               | 3000 | 11000   | 6614        | Running            |
| DG7   | 20 V 4000G22    | 2200 | 2006        | Stamford AVK | HVS1804W2     | 3259 | 11000   | 397         | Mechanical Problem |