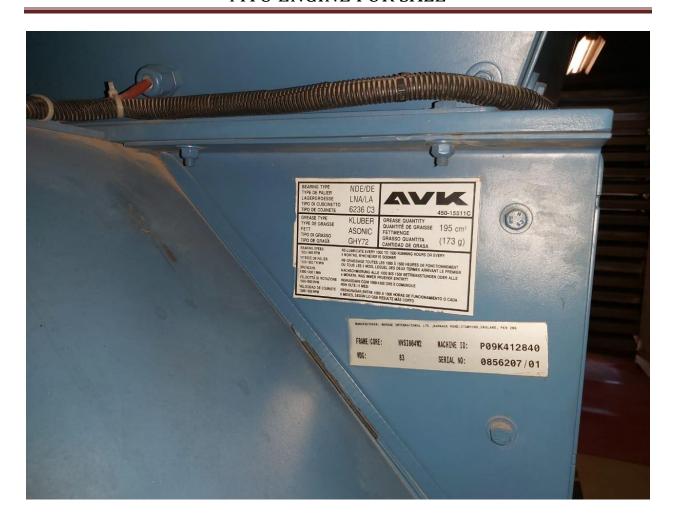

#### **Details of Engines:**

|       |                 |      | Year of     | Alternator   |               |      |         | Total No of |                    |
|-------|-----------------|------|-------------|--------------|---------------|------|---------|-------------|--------------------|
| Si no | Engine Model no | KW   | Manufacture | Make         | Model         | KVA  | Voltage | Running hrs | Condition          |
| DG1   | 20 V 4000G22    | 2200 | 2006        | Leroy Somer  | LSA 54VL75-4p | 2800 | 11000   | 11959       | Alternator Problem |
| DG2   | 20 V 4000G22    | 2200 | 2006        | Leroy Somer  | LSA 54VL75-4p | 2800 | 11000   | 10045       | Running            |
| DG3   | 20 V 4000G22    | 2200 | 2006        | Leroy Somer  | LSA 54VL75-4p | 2800 | 11000   | 13103       | Running            |
| DG4   | 20 V 4000G22    | 2200 | 2005        | Leroy Somer  | LSA 54VL75-4p | 2800 | 11000   | 13105       | Running            |
| DG5   | 20 V 4000G22    | 2200 | 2007        | Leroy Somer  | LSA 54VL75-4p | 2800 | 11000   | 11473       | Running            |
| DG6   | 20 V 4000       | 2200 | 2007        | Stamford AVK |               | 3000 | 11000   | 6614        | Running            |
| DG7   | 20 V 4000G22    | 2200 | 2006        | Stamford AVK | HVS1804W2     | 3259 | 11000   | 397         | Mechanical Problem |

**FUJI TECHNICAL SERVICES PVT LTD** 

|       |                 |      | Year of     | Alternator   |               |      |         | Total No of |                    |
|-------|-----------------|------|-------------|--------------|---------------|------|---------|-------------|--------------------|
| Si no | Engine Model no | KW   | Manufacture | Make         | Model         | KVA  | Voltage | Running hrs | Condition          |
| DG1   | 20 V 4000G22    | 2200 | 2006        | Leroy Somer  | LSA 54VL75-4p | 2800 | 11000   | 11959       | Alternator Problem |
| DG2   | 20 V 4000G22    | 2200 | 2006        | Leroy Somer  | LSA 54VL75-4p | 2800 | 11000   | 10045       | Running            |
| DG3   | 20 V 4000G22    | 2200 | 2006        | Leroy Somer  | LSA 54VL75-4p | 2800 | 11000   | 13103       | Running            |
| DG4   | 20 V 4000G22    | 2200 | 2005        | Leroy Somer  | LSA 54VL75-4p | 2800 | 11000   | 13105       | Running            |
| DG5   | 20 V 4000G22    | 2200 | 2007        | Leroy Somer  | LSA 54VL75-4p | 2800 | 11000   | 11473       | Running            |
| DG6   | 20 V 4000       | 2200 | 2007        | Stamford AVK |               | 3000 | 11000   | 6614        | Running            |
| DG7   | 20 V 4000G22    | 2200 | 2006        | Stamford AVK | HVS1804W2     | 3259 | 11000   | 397         | Mechanical Problem |