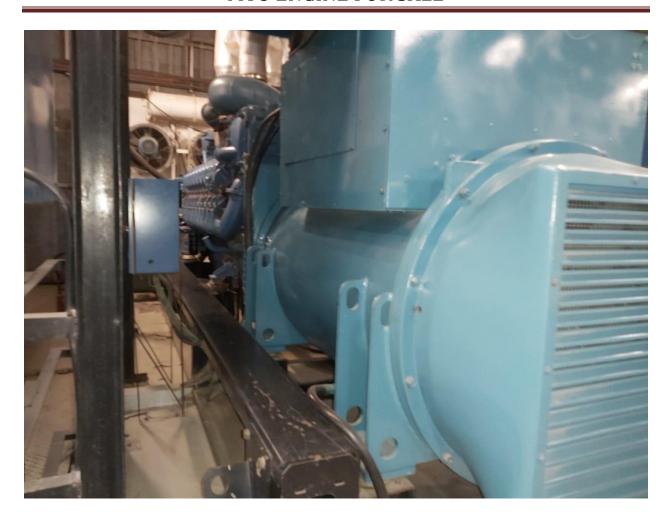

# 7 sets of MTU - Engine Power Plant for Sale

### **Specification:**

Number: 7 sets

2200 KW each

**Condition:** 7 MTU engines along with alternators and other equipment's are in good condition and engines has a history of timely overhauling.

For purchase and other details please get in touch with our office. N GOPALAN NAIR - Director

#### **Details of Engines:**

|       |                 |      | Year of     | Alternator   |               |      |         | Total No of |                    |
|-------|-----------------|------|-------------|--------------|---------------|------|---------|-------------|--------------------|
| Si no | Engine Model no | KW   | Manufacture | Make         | Model         | KVA  | Voltage | Running hrs | Condition          |
| DG1   | 20 V 4000G22    | 2200 | 2006        | Leroy Somer  | LSA 54VL75-4p | 2800 | 11000   | 11959       | Alternator Problem |
| DG2   | 20 V 4000G22    | 2200 | 2006        | Leroy Somer  | LSA 54VL75-4p | 2800 | 11000   | 10045       | Running            |
| DG3   | 20 V 4000G22    | 2200 | 2006        | Leroy Somer  | LSA 54VL75-4p | 2800 | 11000   | 13103       | Running            |
| DG4   | 20 V 4000G22    | 2200 | 2005        | Leroy Somer  | LSA 54VL75-4p | 2800 | 11000   | 13105       | Running            |
| DG5   | 20 V 4000G22    | 2200 | 2007        | Leroy Somer  | LSA 54VL75-4p | 2800 | 11000   | 11473       | Running            |
| DG6   | 20 V 4000       | 2200 | 2007        | Stamford AVK |               | 3000 | 11000   | 6614        | Running            |
| DG7   | 20 V 4000G22    | 2200 | 2006        | Stamford AVK | HVS1804W2     | 3259 | 11000   | 397         | Mechanical Problem |