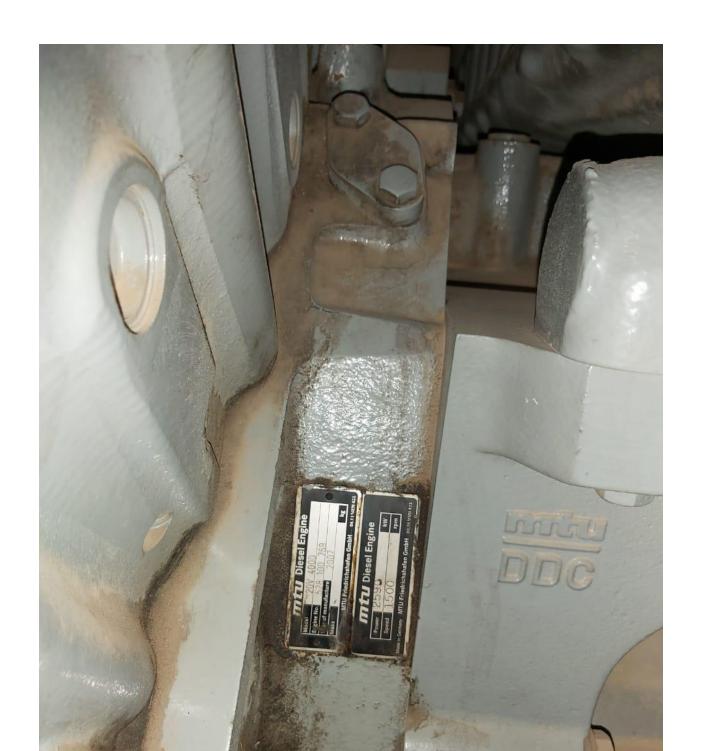

#### **Details of Engines:**

|       |                 |      | Year of     | Alternator   |               |      |         | Total No of |                    |
|-------|-----------------|------|-------------|--------------|---------------|------|---------|-------------|--------------------|
| Si no | Engine Model no | KW   | Manufacture | Make         | Model         | KVA  | Voltage | Running hrs | Condition          |
| DG1   | 20 V 4000G22    | 2200 | 2006        | Leroy Somer  | LSA 54VL75-4p | 2800 | 11000   | 11959       | Alternator Problem |
| DG2   | 20 V 4000G22    | 2200 | 2006        | Leroy Somer  | LSA 54VL75-4p | 2800 | 11000   | 10045       | Running            |
| DG3   | 20 V 4000G22    | 2200 | 2006        | Leroy Somer  | LSA 54VL75-4p | 2800 | 11000   | 13103       | Running            |
| DG4   | 20 V 4000G22    | 2200 | 2005        | Leroy Somer  | LSA 54VL75-4p | 2800 | 11000   | 13105       | Running            |
| DG5   | 20 V 4000G22    | 2200 | 2007        | Leroy Somer  | LSA 54VL75-4p | 2800 | 11000   | 11473       | Running            |
| DG6   | 20 V 4000       | 2200 | 2007        | Stamford AVK |               | 3000 | 11000   | 6614        | Running            |
| DG7   | 20 V 4000G22    | 2200 | 2006        | Stamford AVK | HVS1804W2     | 3259 | 11000   | 397         | Mechanical Problem |

**FUJI TECHNICAL SERVICES PVT LTD** 

|       |                 |      | Year of     | Alternator   |               |      |         | Total No of |                    |
|-------|-----------------|------|-------------|--------------|---------------|------|---------|-------------|--------------------|
| Si no | Engine Model no | KW   | Manufacture | Make         | Model         | KVA  | Voltage | Running hrs | Condition          |
| DG1   | 20 V 4000G22    | 2200 | 2006        | Leroy Somer  | LSA 54VL75-4p | 2800 | 11000   | 11959       | Alternator Problem |
| DG2   | 20 V 4000G22    | 2200 | 2006        | Leroy Somer  | LSA 54VL75-4p | 2800 | 11000   | 10045       | Running            |
| DG3   | 20 V 4000G22    | 2200 | 2006        | Leroy Somer  | LSA 54VL75-4p | 2800 | 11000   | 13103       | Running            |
| DG4   | 20 V 4000G22    | 2200 | 2005        | Leroy Somer  | LSA 54VL75-4p | 2800 | 11000   | 13105       | Running            |
| DG5   | 20 V 4000G22    | 2200 | 2007        | Leroy Somer  | LSA 54VL75-4p | 2800 | 11000   | 11473       | Running            |
| DG6   | 20 V 4000       | 2200 | 2007        | Stamford AVK |               | 3000 | 11000   | 6614        | Running            |
| DG7   | 20 V 4000G22    | 2200 | 2006        | Stamford AVK | HVS1804W2     | 3259 | 11000   | 397         | Mechanical Problem |