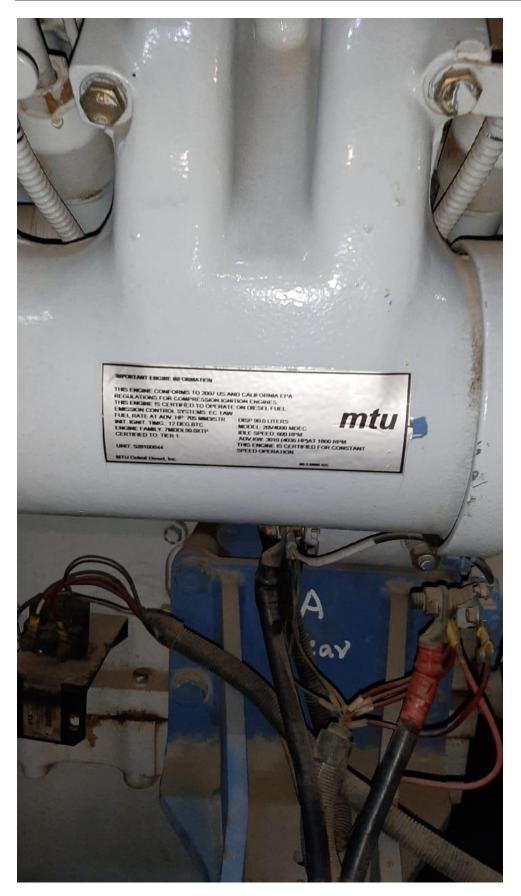

#### **Details of Engines:**

|       |                 |      | Year of     | Alternator   |               |      |         | Total No of |                    |
|-------|-----------------|------|-------------|--------------|---------------|------|---------|-------------|--------------------|
| Si no | Engine Model no | KW   | Manufacture | Make         | Model         | KVA  | Voltage | Running hrs | Condition          |
| DG1   | 20 V 4000G22    | 2200 | 2006        | Leroy Somer  | LSA 54VL75-4p | 2800 | 11000   | 11959       | Alternator Problem |
| DG2   | 20 V 4000G22    | 2200 | 2006        | Leroy Somer  | LSA 54VL75-4p | 2800 | 11000   | 10045       | Running            |
| DG3   | 20 V 4000G22    | 2200 | 2006        | Leroy Somer  | LSA 54VL75-4p | 2800 | 11000   | 13103       | Running            |
| DG4   | 20 V 4000G22    | 2200 | 2005        | Leroy Somer  | LSA 54VL75-4p | 2800 | 11000   | 13105       | Running            |
| DG5   | 20 V 4000G22    | 2200 | 2007        | Leroy Somer  | LSA 54VL75-4p | 2800 | 11000   | 11473       | Running            |
| DG6   | 20 V 4000       | 2200 | 2007        | Stamford AVK |               | 3000 | 11000   | 6614        | Running            |
| DG7   | 20 V 4000G22    | 2200 | 2006        | Stamford AVK | HVS1804W2     | 3259 | 11000   | 397         | Mechanical Problem |

**FUJI TECHNICAL SERVICES PVT LTD** 

|       |                 |      | Year of     | Alternator   |               |      |         | Total No of |                    |
|-------|-----------------|------|-------------|--------------|---------------|------|---------|-------------|--------------------|
| Si no | Engine Model no | KW   | Manufacture | Make         | Model         | KVA  | Voltage | Running hrs | Condition          |
| DG1   | 20 V 4000G22    | 2200 | 2006        | Leroy Somer  | LSA 54VL75-4p | 2800 | 11000   | 11959       | Alternator Problem |
| DG2   | 20 V 4000G22    | 2200 | 2006        | Leroy Somer  | LSA 54VL75-4p | 2800 | 11000   | 10045       | Running            |
| DG3   | 20 V 4000G22    | 2200 | 2006        | Leroy Somer  | LSA 54VL75-4p | 2800 | 11000   | 13103       | Running            |
| DG4   | 20 V 4000G22    | 2200 | 2005        | Leroy Somer  | LSA 54VL75-4p | 2800 | 11000   | 13105       | Running            |
| DG5   | 20 V 4000G22    | 2200 | 2007        | Leroy Somer  | LSA 54VL75-4p | 2800 | 11000   | 11473       | Running            |
| DG6   | 20 V 4000       | 2200 | 2007        | Stamford AVK |               | 3000 | 11000   | 6614        | Running            |
| DG7   | 20 V 4000G22    | 2200 | 2006        | Stamford AVK | HVS1804W2     | 3259 | 11000   | 397         | Mechanical Problem |