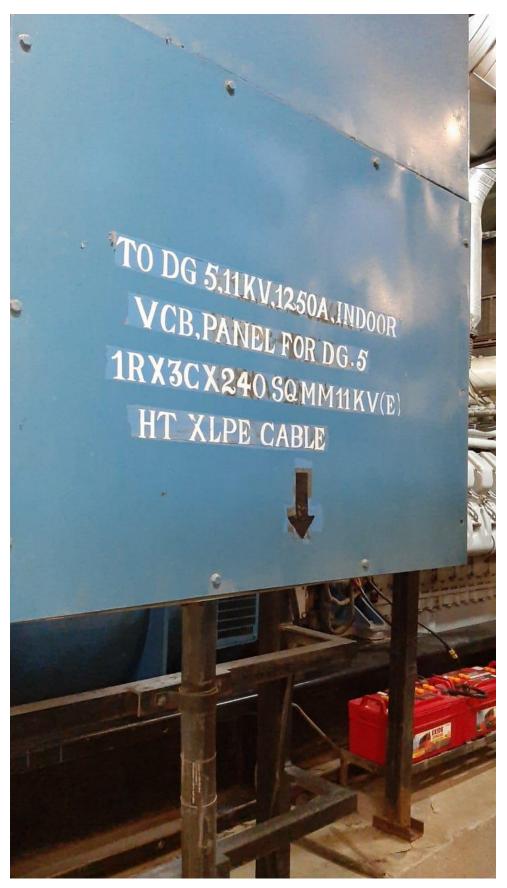

#### **Details of Engines:**

|       |                 |      | Year of     | Alternator   |               |      |         | Total No of |                    |
|-------|-----------------|------|-------------|--------------|---------------|------|---------|-------------|--------------------|
| Si no | Engine Model no | KW   | Manufacture | Make         | Model         | KVA  | Voltage | Running hrs | Condition          |
| DG1   | 20 V 4000G22    | 2200 | 2006        | Leroy Somer  | LSA 54VL75-4p | 2800 | 11000   | 11959       | Alternator Problem |
| DG2   | 20 V 4000G22    | 2200 | 2006        | Leroy Somer  | LSA 54VL75-4p | 2800 | 11000   | 10045       | Running            |
| DG3   | 20 V 4000G22    | 2200 | 2006        | Leroy Somer  | LSA 54VL75-4p | 2800 | 11000   | 13103       | Running            |
| DG4   | 20 V 4000G22    | 2200 | 2005        | Leroy Somer  | LSA 54VL75-4p | 2800 | 11000   | 13105       | Running            |
| DG5   | 20 V 4000G22    | 2200 | 2007        | Leroy Somer  | LSA 54VL75-4p | 2800 | 11000   | 11473       | Running            |
| DG6   | 20 V 4000       | 2200 | 2007        | Stamford AVK |               | 3000 | 11000   | 6614        | Running            |
| DG7   | 20 V 4000G22    | 2200 | 2006        | Stamford AVK | HVS1804W2     | 3259 | 11000   | 397         | Mechanical Problem |

**FUJI TECHNICAL SERVICES PVT LTD** 

|       |                 |      | Year of     | Alternator   |               |      |         | Total No of |                    |
|-------|-----------------|------|-------------|--------------|---------------|------|---------|-------------|--------------------|
| Si no | Engine Model no | KW   | Manufacture | Make         | Model         | KVA  | Voltage | Running hrs | Condition          |
| DG1   | 20 V 4000G22    | 2200 | 2006        | Leroy Somer  | LSA 54VL75-4p | 2800 | 11000   | 11959       | Alternator Problem |
| DG2   | 20 V 4000G22    | 2200 | 2006        | Leroy Somer  | LSA 54VL75-4p | 2800 | 11000   | 10045       | Running            |
| DG3   | 20 V 4000G22    | 2200 | 2006        | Leroy Somer  | LSA 54VL75-4p | 2800 | 11000   | 13103       | Running            |
| DG4   | 20 V 4000G22    | 2200 | 2005        | Leroy Somer  | LSA 54VL75-4p | 2800 | 11000   | 13105       | Running            |
| DG5   | 20 V 4000G22    | 2200 | 2007        | Leroy Somer  | LSA 54VL75-4p | 2800 | 11000   | 11473       | Running            |
| DG6   | 20 V 4000       | 2200 | 2007        | Stamford AVK |               | 3000 | 11000   | 6614        | Running            |
| DG7   | 20 V 4000G22    | 2200 | 2006        | Stamford AVK | HVS1804W2     | 3259 | 11000   | 397         | Mechanical Problem |