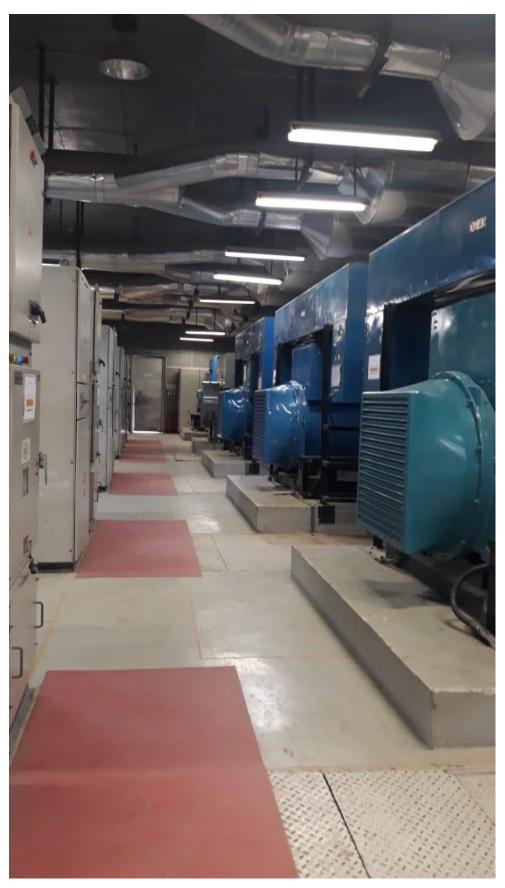

# 7 sets of MTU - Engine Power Plant for Sale

### **Specification:**

Number: 7 sets

2200 KW each

**Condition:** 7 MTU engines along with alternators and other equipment's are in good condition and engines has a history of timely overhauling.

For purchase and other details please get in touch with our office. N GOPALAN NAIR - Director

#### **Details of Engines:**

|       |                 |      | Year of     | Alternator   |               |      |         | Total No of |                    |
|-------|-----------------|------|-------------|--------------|---------------|------|---------|-------------|--------------------|
| Si no | Engine Model no | KW   | Manufacture | Make         | Model         | KVA  | Voltage | Running hrs | Condition          |
| DG1   | 20 V 4000G22    | 2200 | 2006        | Leroy Somer  | LSA 54VL75-4p | 2800 | 11000   | 11959       | Alternator Problem |
| DG2   | 20 V 4000G22    | 2200 | 2006        | Leroy Somer  | LSA 54VL75-4p | 2800 | 11000   | 10045       | Running            |
| DG3   | 20 V 4000G22    | 2200 | 2006        | Leroy Somer  | LSA 54VL75-4p | 2800 | 11000   | 13103       | Running            |
| DG4   | 20 V 4000G22    | 2200 | 2005        | Leroy Somer  | LSA 54VL75-4p | 2800 | 11000   | 13105       | Running            |
| DG5   | 20 V 4000G22    | 2200 | 2007        | Leroy Somer  | LSA 54VL75-4p | 2800 | 11000   | 11473       | Running            |
| DG6   | 20 V 4000       | 2200 | 2007        | Stamford AVK |               | 3000 | 11000   | 6614        | Running            |
| DG7   | 20 V 4000G22    | 2200 | 2006        | Stamford AVK | HVS1804W2     | 3259 | 11000   | 397         | Mechanical Problem |