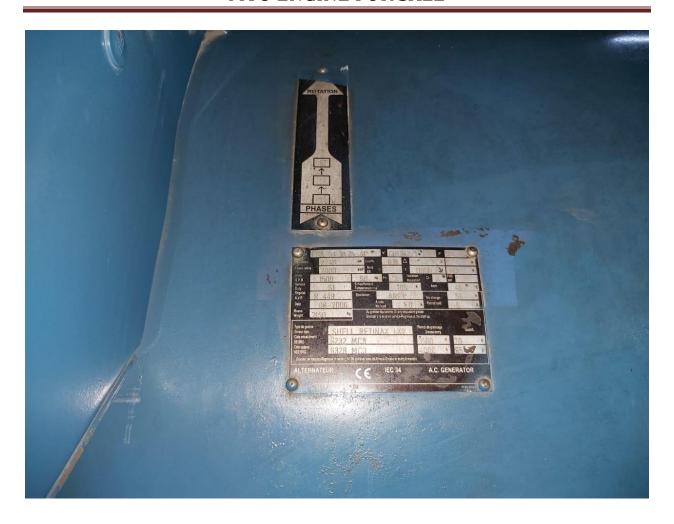

#### **Details of Engines:**

|       |                 |      | Year of     | Alternator   |               |      |         | Total No of |                    |
|-------|-----------------|------|-------------|--------------|---------------|------|---------|-------------|--------------------|
| Si no | Engine Model no | KW   | Manufacture | Make         | Model         | KVA  | Voltage | Running hrs | Condition          |
| DG1   | 20 V 4000G22    | 2200 | 2006        | Leroy Somer  | LSA 54VL75-4p | 2800 | 11000   | 11959       | Alternator Problem |
| DG2   | 20 V 4000G22    | 2200 | 2006        | Leroy Somer  | LSA 54VL75-4p | 2800 | 11000   | 10045       | Running            |
| DG3   | 20 V 4000G22    | 2200 | 2006        | Leroy Somer  | LSA 54VL75-4p | 2800 | 11000   | 13103       | Running            |
| DG4   | 20 V 4000G22    | 2200 | 2005        | Leroy Somer  | LSA 54VL75-4p | 2800 | 11000   | 13105       | Running            |
| DG5   | 20 V 4000G22    | 2200 | 2007        | Leroy Somer  | LSA 54VL75-4p | 2800 | 11000   | 11473       | Running            |
| DG6   | 20 V 4000       | 2200 | 2007        | Stamford AVK |               | 3000 | 11000   | 6614        | Running            |
| DG7   | 20 V 4000G22    | 2200 | 2006        | Stamford AVK | HVS1804W2     | 3259 | 11000   | 397         | Mechanical Problem |

**FUJI TECHNICAL SERVICES PVT LTD** 

|       |                 |      | Year of     | Alternator   |               |      |         | Total No of |                    |
|-------|-----------------|------|-------------|--------------|---------------|------|---------|-------------|--------------------|
| Si no | Engine Model no | KW   | Manufacture | Make         | Model         | KVA  | Voltage | Running hrs | Condition          |
| DG1   | 20 V 4000G22    | 2200 | 2006        | Leroy Somer  | LSA 54VL75-4p | 2800 | 11000   | 11959       | Alternator Problem |
| DG2   | 20 V 4000G22    | 2200 | 2006        | Leroy Somer  | LSA 54VL75-4p | 2800 | 11000   | 10045       | Running            |
| DG3   | 20 V 4000G22    | 2200 | 2006        | Leroy Somer  | LSA 54VL75-4p | 2800 | 11000   | 13103       | Running            |
| DG4   | 20 V 4000G22    | 2200 | 2005        | Leroy Somer  | LSA 54VL75-4p | 2800 | 11000   | 13105       | Running            |
| DG5   | 20 V 4000G22    | 2200 | 2007        | Leroy Somer  | LSA 54VL75-4p | 2800 | 11000   | 11473       | Running            |
| DG6   | 20 V 4000       | 2200 | 2007        | Stamford AVK |               | 3000 | 11000   | 6614        | Running            |
| DG7   | 20 V 4000G22    | 2200 | 2006        | Stamford AVK | HVS1804W2     | 3259 | 11000   | 397         | Mechanical Problem |