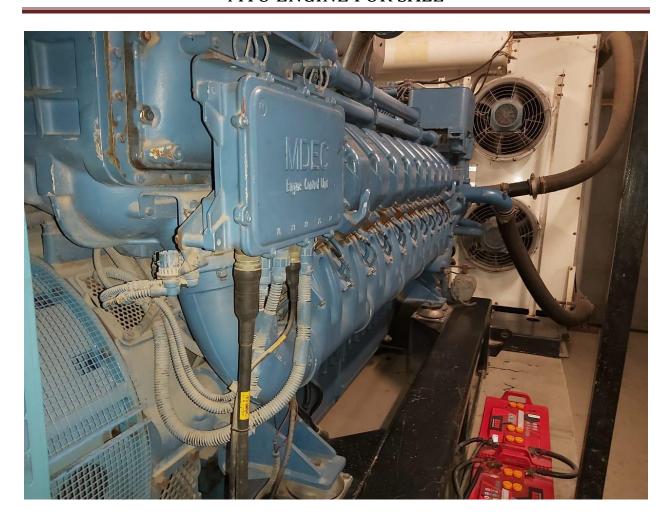

# 7 sets of MTU - Engine Power Plant for Sale

### **Specification:**

Number: 7 sets

2200 KW each

**Condition:** 7 MTU engines along with alternators and other equipment's are in good condition and engines has a history of timely overhauling.

For purchase and other details please get in touch with our office. N GOPALAN NAIR - Director

#### **Details of Engines:**

|       |                 |      | Year of     | Alternator   |               |      |         | Total No of |                    |
|-------|-----------------|------|-------------|--------------|---------------|------|---------|-------------|--------------------|
| Si no | Engine Model no | KW   | Manufacture | Make         | Model         | KVA  | Voltage | Running hrs | Condition          |
| DG1   | 20 V 4000G22    | 2200 | 2006        | Leroy Somer  | LSA 54VL75-4p | 2800 | 11000   | 11959       | Alternator Problem |
| DG2   | 20 V 4000G22    | 2200 | 2006        | Leroy Somer  | LSA 54VL75-4p | 2800 | 11000   | 10045       | Running            |
| DG3   | 20 V 4000G22    | 2200 | 2006        | Leroy Somer  | LSA 54VL75-4p | 2800 | 11000   | 13103       | Running            |
| DG4   | 20 V 4000G22    | 2200 | 2005        | Leroy Somer  | LSA 54VL75-4p | 2800 | 11000   | 13105       | Running            |
| DG5   | 20 V 4000G22    | 2200 | 2007        | Leroy Somer  | LSA 54VL75-4p | 2800 | 11000   | 11473       | Running            |
| DG6   | 20 V 4000       | 2200 | 2007        | Stamford AVK |               | 3000 | 11000   | 6614        | Running            |
| DG7   | 20 V 4000G22    | 2200 | 2006        | Stamford AVK | HVS1804W2     | 3259 | 11000   | 397         | Mechanical Problem |