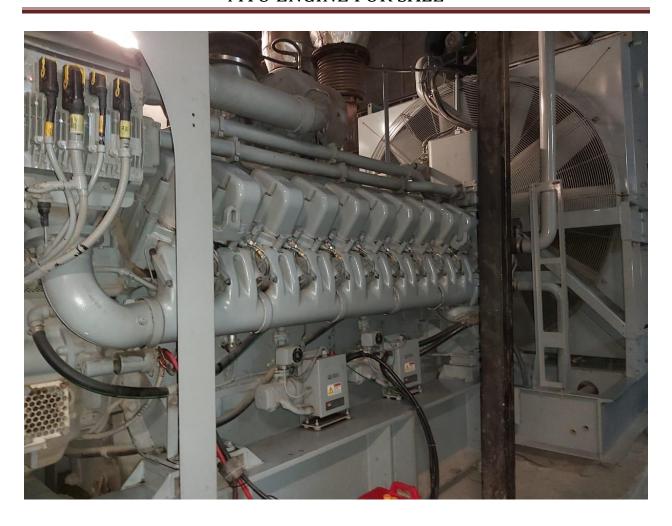

# 7 sets of MTU - Engine Power Plant for Sale

### **Specification:**

Number: 7 sets

2200 KW each

**Condition:** 7 MTU engines along with alternators and other equipment's are in good condition and engines has a history of timely overhauling.

For purchase and other details please get in touch with our office. N GOPALAN NAIR - Director

#### **Details of Engines:**

|       |                 |      | Year of     | Alternator   |               |      |         | Total No of |                    |
|-------|-----------------|------|-------------|--------------|---------------|------|---------|-------------|--------------------|
| Si no | Engine Model no | KW   | Manufacture | Make         | Model         | KVA  | Voltage | Running hrs | Condition          |
| DG1   | 20 V 4000G22    | 2200 | 2006        | Leroy Somer  | LSA 54VL75-4p | 2800 | 11000   | 11959       | Alternator Problem |
| DG2   | 20 V 4000G22    | 2200 | 2006        | Leroy Somer  | LSA 54VL75-4p | 2800 | 11000   | 10045       | Running            |
| DG3   | 20 V 4000G22    | 2200 | 2006        | Leroy Somer  | LSA 54VL75-4p | 2800 | 11000   | 13103       | Running            |
| DG4   | 20 V 4000G22    | 2200 | 2005        | Leroy Somer  | LSA 54VL75-4p | 2800 | 11000   | 13105       | Running            |
| DG5   | 20 V 4000G22    | 2200 | 2007        | Leroy Somer  | LSA 54VL75-4p | 2800 | 11000   | 11473       | Running            |
| DG6   | 20 V 4000       | 2200 | 2007        | Stamford AVK |               | 3000 | 11000   | 6614        | Running            |
| DG7   | 20 V 4000G22    | 2200 | 2006        | Stamford AVK | HVS1804W2     | 3259 | 11000   | 397         | Mechanical Problem |