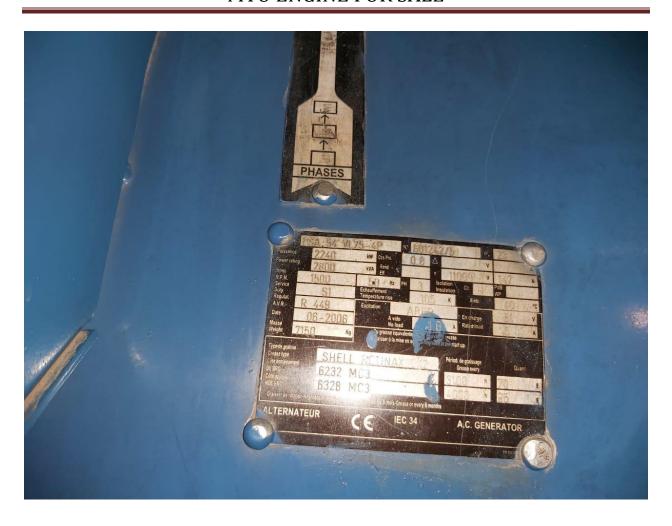

#### **Details of Engines:**

|       |                 |      | Year of     | Alternator   |               |      |         | Total No of |                    |
|-------|-----------------|------|-------------|--------------|---------------|------|---------|-------------|--------------------|
| Si no | Engine Model no | KW   | Manufacture | Make         | Model         | KVA  | Voltage | Running hrs | Condition          |
| DG1   | 20 V 4000G22    | 2200 | 2006        | Leroy Somer  | LSA 54VL75-4p | 2800 | 11000   | 11959       | Alternator Problem |
| DG2   | 20 V 4000G22    | 2200 | 2006        | Leroy Somer  | LSA 54VL75-4p | 2800 | 11000   | 10045       | Running            |
| DG3   | 20 V 4000G22    | 2200 | 2006        | Leroy Somer  | LSA 54VL75-4p | 2800 | 11000   | 13103       | Running            |
| DG4   | 20 V 4000G22    | 2200 | 2005        | Leroy Somer  | LSA 54VL75-4p | 2800 | 11000   | 13105       | Running            |
| DG5   | 20 V 4000G22    | 2200 | 2007        | Leroy Somer  | LSA 54VL75-4p | 2800 | 11000   | 11473       | Running            |
| DG6   | 20 V 4000       | 2200 | 2007        | Stamford AVK |               | 3000 | 11000   | 6614        | Running            |
| DG7   | 20 V 4000G22    | 2200 | 2006        | Stamford AVK | HVS1804W2     | 3259 | 11000   | 397         | Mechanical Problem |

**FUJI TECHNICAL SERVICES PVT LTD** 

|       |                 |      | Year of     | Alternator   |               |      |         | Total No of |                    |
|-------|-----------------|------|-------------|--------------|---------------|------|---------|-------------|--------------------|
| Si no | Engine Model no | KW   | Manufacture | Make         | Model         | KVA  | Voltage | Running hrs | Condition          |
| DG1   | 20 V 4000G22    | 2200 | 2006        | Leroy Somer  | LSA 54VL75-4p | 2800 | 11000   | 11959       | Alternator Problem |
| DG2   | 20 V 4000G22    | 2200 | 2006        | Leroy Somer  | LSA 54VL75-4p | 2800 | 11000   | 10045       | Running            |
| DG3   | 20 V 4000G22    | 2200 | 2006        | Leroy Somer  | LSA 54VL75-4p | 2800 | 11000   | 13103       | Running            |
| DG4   | 20 V 4000G22    | 2200 | 2005        | Leroy Somer  | LSA 54VL75-4p | 2800 | 11000   | 13105       | Running            |
| DG5   | 20 V 4000G22    | 2200 | 2007        | Leroy Somer  | LSA 54VL75-4p | 2800 | 11000   | 11473       | Running            |
| DG6   | 20 V 4000       | 2200 | 2007        | Stamford AVK |               | 3000 | 11000   | 6614        | Running            |
| DG7   | 20 V 4000G22    | 2200 | 2006        | Stamford AVK | HVS1804W2     | 3259 | 11000   | 397         | Mechanical Problem |