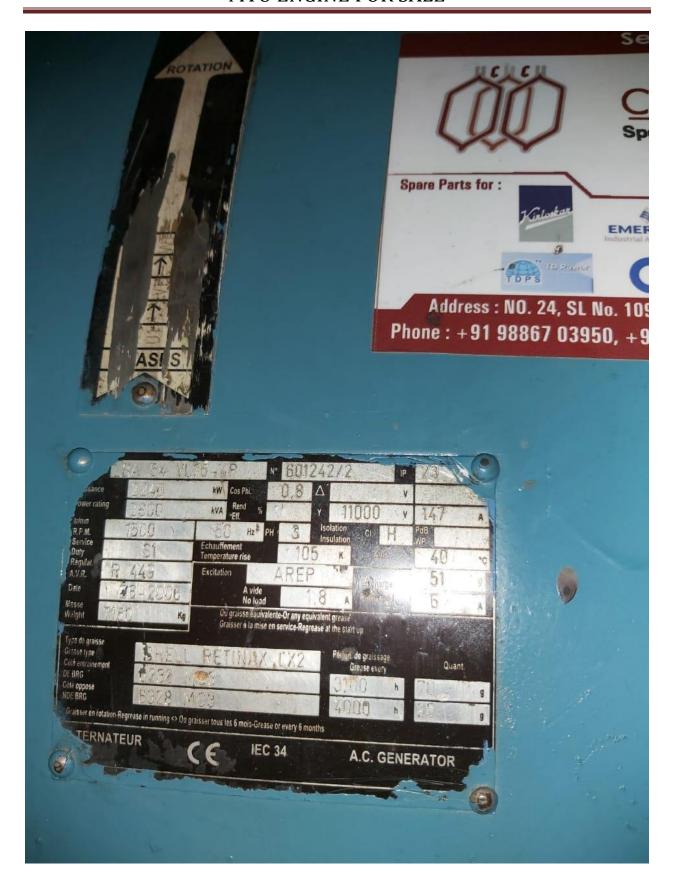

#### **Details of Engines:**

|       |                 |      | Year of     | Alternator   |               |      |         | Total No of |                    |
|-------|-----------------|------|-------------|--------------|---------------|------|---------|-------------|--------------------|
| Si no | Engine Model no | KW   | Manufacture | Make         | Model         | KVA  | Voltage | Running hrs | Condition          |
| DG1   | 20 V 4000G22    | 2200 | 2006        | Leroy Somer  | LSA 54VL75-4p | 2800 | 11000   | 11959       | Alternator Problem |
| DG2   | 20 V 4000G22    | 2200 | 2006        | Leroy Somer  | LSA 54VL75-4p | 2800 | 11000   | 10045       | Running            |
| DG3   | 20 V 4000G22    | 2200 | 2006        | Leroy Somer  | LSA 54VL75-4p | 2800 | 11000   | 13103       | Running            |
| DG4   | 20 V 4000G22    | 2200 | 2005        | Leroy Somer  | LSA 54VL75-4p | 2800 | 11000   | 13105       | Running            |
| DG5   | 20 V 4000G22    | 2200 | 2007        | Leroy Somer  | LSA 54VL75-4p | 2800 | 11000   | 11473       | Running            |
| DG6   | 20 V 4000       | 2200 | 2007        | Stamford AVK |               | 3000 | 11000   | 6614        | Running            |
| DG7   | 20 V 4000G22    | 2200 | 2006        | Stamford AVK | HVS1804W2     | 3259 | 11000   | 397         | Mechanical Problem |

**FUJI TECHNICAL SERVICES PVT LTD** 

|       |                 |      | Year of     | Alternator   |               |      |         | Total No of |                    |
|-------|-----------------|------|-------------|--------------|---------------|------|---------|-------------|--------------------|
| Si no | Engine Model no | KW   | Manufacture | Make         | Model         | KVA  | Voltage | Running hrs | Condition          |
| DG1   | 20 V 4000G22    | 2200 | 2006        | Leroy Somer  | LSA 54VL75-4p | 2800 | 11000   | 11959       | Alternator Problem |
| DG2   | 20 V 4000G22    | 2200 | 2006        | Leroy Somer  | LSA 54VL75-4p | 2800 | 11000   | 10045       | Running            |
| DG3   | 20 V 4000G22    | 2200 | 2006        | Leroy Somer  | LSA 54VL75-4p | 2800 | 11000   | 13103       | Running            |
| DG4   | 20 V 4000G22    | 2200 | 2005        | Leroy Somer  | LSA 54VL75-4p | 2800 | 11000   | 13105       | Running            |
| DG5   | 20 V 4000G22    | 2200 | 2007        | Leroy Somer  | LSA 54VL75-4p | 2800 | 11000   | 11473       | Running            |
| DG6   | 20 V 4000       | 2200 | 2007        | Stamford AVK |               | 3000 | 11000   | 6614        | Running            |
| DG7   | 20 V 4000G22    | 2200 | 2006        | Stamford AVK | HVS1804W2     | 3259 | 11000   | 397         | Mechanical Problem |