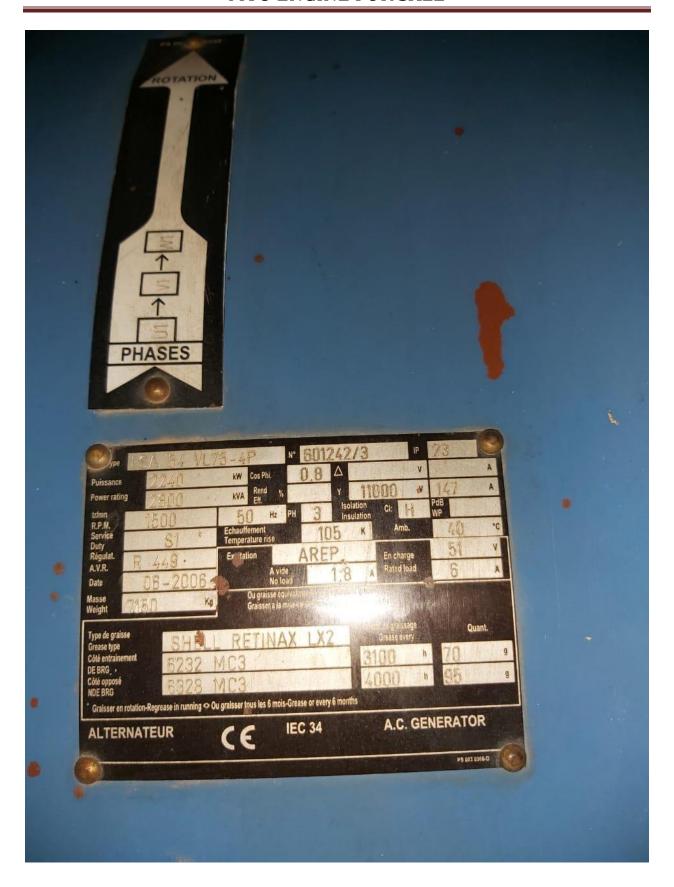

#### **Details of Engines:**

|       |                 |      | Year of     | Alternator   |               |      |         | Total No of |                    |
|-------|-----------------|------|-------------|--------------|---------------|------|---------|-------------|--------------------|
| Si no | Engine Model no | KW   | Manufacture | Make         | Model         | KVA  | Voltage | Running hrs | Condition          |
| DG1   | 20 V 4000G22    | 2200 | 2006        | Leroy Somer  | LSA 54VL75-4p | 2800 | 11000   | 11959       | Alternator Problem |
| DG2   | 20 V 4000G22    | 2200 | 2006        | Leroy Somer  | LSA 54VL75-4p | 2800 | 11000   | 10045       | Running            |
| DG3   | 20 V 4000G22    | 2200 | 2006        | Leroy Somer  | LSA 54VL75-4p | 2800 | 11000   | 13103       | Running            |
| DG4   | 20 V 4000G22    | 2200 | 2005        | Leroy Somer  | LSA 54VL75-4p | 2800 | 11000   | 13105       | Running            |
| DG5   | 20 V 4000G22    | 2200 | 2007        | Leroy Somer  | LSA 54VL75-4p | 2800 | 11000   | 11473       | Running            |
| DG6   | 20 V 4000       | 2200 | 2007        | Stamford AVK |               | 3000 | 11000   | 6614        | Running            |
| DG7   | 20 V 4000G22    | 2200 | 2006        | Stamford AVK | HVS1804W2     | 3259 | 11000   | 397         | Mechanical Problem |

**FUJI TECHNICAL SERVICES PVT LTD** 

|       |                 |      | Year of     | Alternator   |               |      |         | Total No of |                    |
|-------|-----------------|------|-------------|--------------|---------------|------|---------|-------------|--------------------|
| Si no | Engine Model no | KW   | Manufacture | Make         | Model         | KVA  | Voltage | Running hrs | Condition          |
| DG1   | 20 V 4000G22    | 2200 | 2006        | Leroy Somer  | LSA 54VL75-4p | 2800 | 11000   | 11959       | Alternator Problem |
| DG2   | 20 V 4000G22    | 2200 | 2006        | Leroy Somer  | LSA 54VL75-4p | 2800 | 11000   | 10045       | Running            |
| DG3   | 20 V 4000G22    | 2200 | 2006        | Leroy Somer  | LSA 54VL75-4p | 2800 | 11000   | 13103       | Running            |
| DG4   | 20 V 4000G22    | 2200 | 2005        | Leroy Somer  | LSA 54VL75-4p | 2800 | 11000   | 13105       | Running            |
| DG5   | 20 V 4000G22    | 2200 | 2007        | Leroy Somer  | LSA 54VL75-4p | 2800 | 11000   | 11473       | Running            |
| DG6   | 20 V 4000       | 2200 | 2007        | Stamford AVK |               | 3000 | 11000   | 6614        | Running            |
| DG7   | 20 V 4000G22    | 2200 | 2006        | Stamford AVK | HVS1804W2     | 3259 | 11000   | 397         | Mechanical Problem |