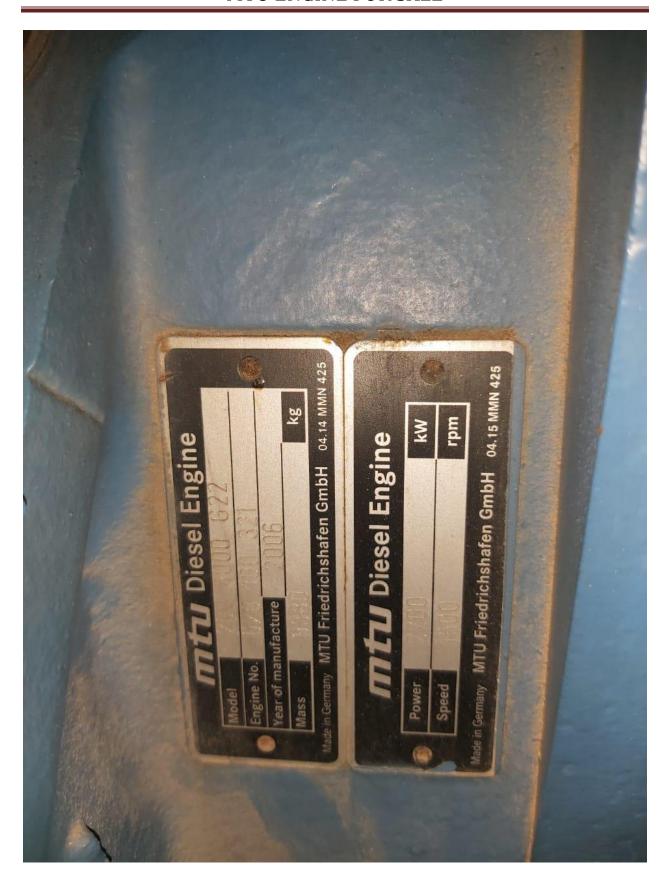

#### **Details of Engines:**

|       |                 |      | Year of     | Alternator   |               |      |         | Total No of |                    |
|-------|-----------------|------|-------------|--------------|---------------|------|---------|-------------|--------------------|
| Si no | Engine Model no | KW   | Manufacture | Make         | Model         | KVA  | Voltage | Running hrs | Condition          |
| DG1   | 20 V 4000G22    | 2200 | 2006        | Leroy Somer  | LSA 54VL75-4p | 2800 | 11000   | 11959       | Alternator Problem |
| DG2   | 20 V 4000G22    | 2200 | 2006        | Leroy Somer  | LSA 54VL75-4p | 2800 | 11000   | 10045       | Running            |
| DG3   | 20 V 4000G22    | 2200 | 2006        | Leroy Somer  | LSA 54VL75-4p | 2800 | 11000   | 13103       | Running            |
| DG4   | 20 V 4000G22    | 2200 | 2005        | Leroy Somer  | LSA 54VL75-4p | 2800 | 11000   | 13105       | Running            |
| DG5   | 20 V 4000G22    | 2200 | 2007        | Leroy Somer  | LSA 54VL75-4p | 2800 | 11000   | 11473       | Running            |
| DG6   | 20 V 4000       | 2200 | 2007        | Stamford AVK |               | 3000 | 11000   | 6614        | Running            |
| DG7   | 20 V 4000G22    | 2200 | 2006        | Stamford AVK | HVS1804W2     | 3259 | 11000   | 397         | Mechanical Problem |

**FUJI TECHNICAL SERVICES PVT LTD** 

|       |                 |      | Year of     | Alternator   |               |      |         | Total No of |                    |
|-------|-----------------|------|-------------|--------------|---------------|------|---------|-------------|--------------------|
| Si no | Engine Model no | KW   | Manufacture | Make         | Model         | KVA  | Voltage | Running hrs | Condition          |
| DG1   | 20 V 4000G22    | 2200 | 2006        | Leroy Somer  | LSA 54VL75-4p | 2800 | 11000   | 11959       | Alternator Problem |
| DG2   | 20 V 4000G22    | 2200 | 2006        | Leroy Somer  | LSA 54VL75-4p | 2800 | 11000   | 10045       | Running            |
| DG3   | 20 V 4000G22    | 2200 | 2006        | Leroy Somer  | LSA 54VL75-4p | 2800 | 11000   | 13103       | Running            |
| DG4   | 20 V 4000G22    | 2200 | 2005        | Leroy Somer  | LSA 54VL75-4p | 2800 | 11000   | 13105       | Running            |
| DG5   | 20 V 4000G22    | 2200 | 2007        | Leroy Somer  | LSA 54VL75-4p | 2800 | 11000   | 11473       | Running            |
| DG6   | 20 V 4000       | 2200 | 2007        | Stamford AVK |               | 3000 | 11000   | 6614        | Running            |
| DG7   | 20 V 4000G22    | 2200 | 2006        | Stamford AVK | HVS1804W2     | 3259 | 11000   | 397         | Mechanical Problem |