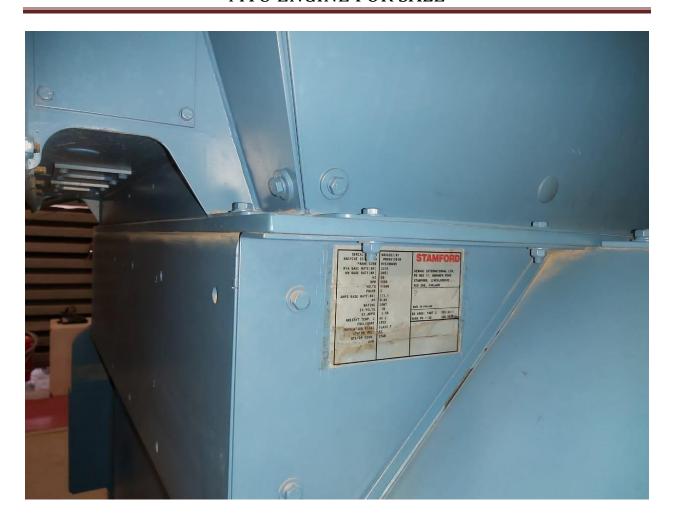

#### **Details of Engines:**

|       |                 |      | Year of     | Alternator   |               |      |         | Total No of |                    |
|-------|-----------------|------|-------------|--------------|---------------|------|---------|-------------|--------------------|
| Si no | Engine Model no | KW   | Manufacture | Make         | Model         | KVA  | Voltage | Running hrs | Condition          |
| DG1   | 20 V 4000G22    | 2200 | 2006        | Leroy Somer  | LSA 54VL75-4p | 2800 | 11000   | 11959       | Alternator Problem |
| DG2   | 20 V 4000G22    | 2200 | 2006        | Leroy Somer  | LSA 54VL75-4p | 2800 | 11000   | 10045       | Running            |
| DG3   | 20 V 4000G22    | 2200 | 2006        | Leroy Somer  | LSA 54VL75-4p | 2800 | 11000   | 13103       | Running            |
| DG4   | 20 V 4000G22    | 2200 | 2005        | Leroy Somer  | LSA 54VL75-4p | 2800 | 11000   | 13105       | Running            |
| DG5   | 20 V 4000G22    | 2200 | 2007        | Leroy Somer  | LSA 54VL75-4p | 2800 | 11000   | 11473       | Running            |
| DG6   | 20 V 4000       | 2200 | 2007        | Stamford AVK |               | 3000 | 11000   | 6614        | Running            |
| DG7   | 20 V 4000G22    | 2200 | 2006        | Stamford AVK | HVS1804W2     | 3259 | 11000   | 397         | Mechanical Problem |

**FUJI TECHNICAL SERVICES PVT LTD** 

|       |                 |      | Year of     | Alternator   |               |      |         | Total No of |                    |
|-------|-----------------|------|-------------|--------------|---------------|------|---------|-------------|--------------------|
| Si no | Engine Model no | KW   | Manufacture | Make         | Model         | KVA  | Voltage | Running hrs | Condition          |
| DG1   | 20 V 4000G22    | 2200 | 2006        | Leroy Somer  | LSA 54VL75-4p | 2800 | 11000   | 11959       | Alternator Problem |
| DG2   | 20 V 4000G22    | 2200 | 2006        | Leroy Somer  | LSA 54VL75-4p | 2800 | 11000   | 10045       | Running            |
| DG3   | 20 V 4000G22    | 2200 | 2006        | Leroy Somer  | LSA 54VL75-4p | 2800 | 11000   | 13103       | Running            |
| DG4   | 20 V 4000G22    | 2200 | 2005        | Leroy Somer  | LSA 54VL75-4p | 2800 | 11000   | 13105       | Running            |
| DG5   | 20 V 4000G22    | 2200 | 2007        | Leroy Somer  | LSA 54VL75-4p | 2800 | 11000   | 11473       | Running            |
| DG6   | 20 V 4000       | 2200 | 2007        | Stamford AVK |               | 3000 | 11000   | 6614        | Running            |
| DG7   | 20 V 4000G22    | 2200 | 2006        | Stamford AVK | HVS1804W2     | 3259 | 11000   | 397         | Mechanical Problem |