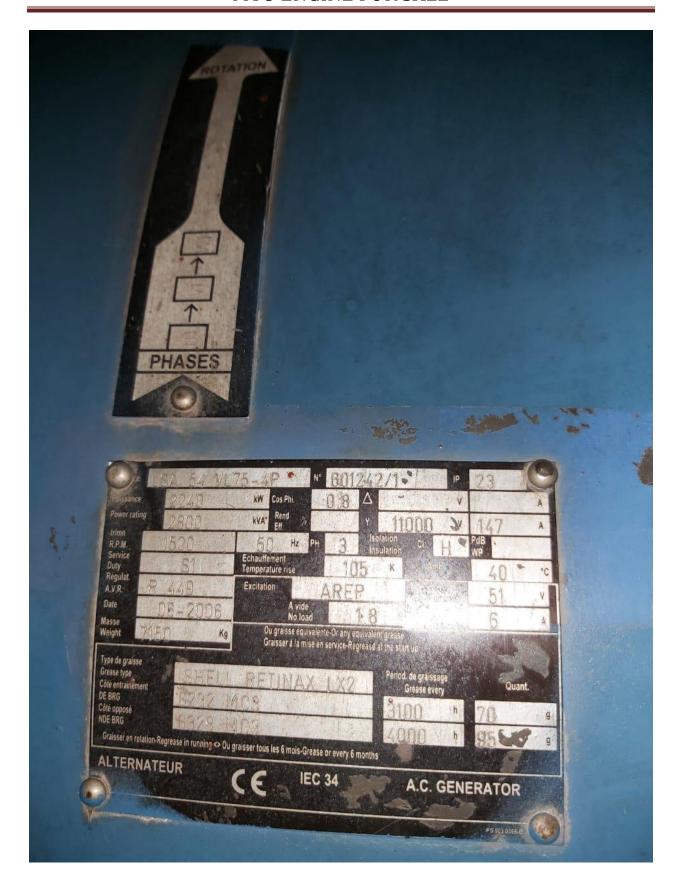

#### **Details of Engines:**

|       |                 |      | Year of     | Alternator   |               |      |         | Total No of |                    |
|-------|-----------------|------|-------------|--------------|---------------|------|---------|-------------|--------------------|
| Si no | Engine Model no | KW   | Manufacture | Make         | Model         | KVA  | Voltage | Running hrs | Condition          |
| DG1   | 20 V 4000G22    | 2200 | 2006        | Leroy Somer  | LSA 54VL75-4p | 2800 | 11000   | 11959       | Alternator Problem |
| DG2   | 20 V 4000G22    | 2200 | 2006        | Leroy Somer  | LSA 54VL75-4p | 2800 | 11000   | 10045       | Running            |
| DG3   | 20 V 4000G22    | 2200 | 2006        | Leroy Somer  | LSA 54VL75-4p | 2800 | 11000   | 13103       | Running            |
| DG4   | 20 V 4000G22    | 2200 | 2005        | Leroy Somer  | LSA 54VL75-4p | 2800 | 11000   | 13105       | Running            |
| DG5   | 20 V 4000G22    | 2200 | 2007        | Leroy Somer  | LSA 54VL75-4p | 2800 | 11000   | 11473       | Running            |
| DG6   | 20 V 4000       | 2200 | 2007        | Stamford AVK |               | 3000 | 11000   | 6614        | Running            |
| DG7   | 20 V 4000G22    | 2200 | 2006        | Stamford AVK | HVS1804W2     | 3259 | 11000   | 397         | Mechanical Problem |

**FUJI TECHNICAL SERVICES PVT LTD** 

|       |                 |      | Year of     | Alternator   |               |      |         | Total No of |                    |
|-------|-----------------|------|-------------|--------------|---------------|------|---------|-------------|--------------------|
| Si no | Engine Model no | KW   | Manufacture | Make         | Model         | KVA  | Voltage | Running hrs | Condition          |
| DG1   | 20 V 4000G22    | 2200 | 2006        | Leroy Somer  | LSA 54VL75-4p | 2800 | 11000   | 11959       | Alternator Problem |
| DG2   | 20 V 4000G22    | 2200 | 2006        | Leroy Somer  | LSA 54VL75-4p | 2800 | 11000   | 10045       | Running            |
| DG3   | 20 V 4000G22    | 2200 | 2006        | Leroy Somer  | LSA 54VL75-4p | 2800 | 11000   | 13103       | Running            |
| DG4   | 20 V 4000G22    | 2200 | 2005        | Leroy Somer  | LSA 54VL75-4p | 2800 | 11000   | 13105       | Running            |
| DG5   | 20 V 4000G22    | 2200 | 2007        | Leroy Somer  | LSA 54VL75-4p | 2800 | 11000   | 11473       | Running            |
| DG6   | 20 V 4000       | 2200 | 2007        | Stamford AVK |               | 3000 | 11000   | 6614        | Running            |
| DG7   | 20 V 4000G22    | 2200 | 2006        | Stamford AVK | HVS1804W2     | 3259 | 11000   | 397         | Mechanical Problem |