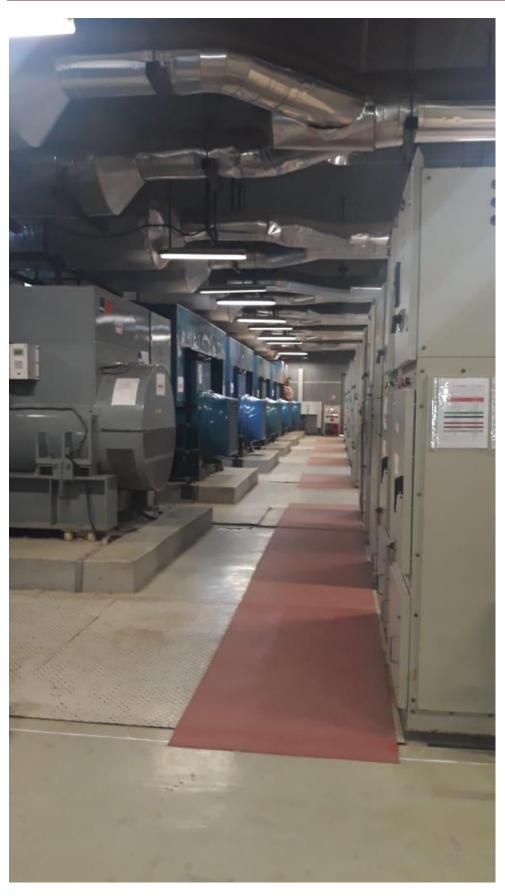

# 7 sets of MTU - Engine Power Plant for Sale

### **Specification:**

Number: 7 sets

2200 KW each

**Condition:** 7 MTU engines along with alternators and other equipment's are in good condition and engines has a history of timely overhauling.

For purchase and other details please get in touch with our office. N GOPALAN NAIR - Director

#### **Details of Engines:**

|       |                 |      | Year of     | Alternator   |               |      |         | Total No of |                    |
|-------|-----------------|------|-------------|--------------|---------------|------|---------|-------------|--------------------|
| Si no | Engine Model no | KW   | Manufacture | Make         | Model         | KVA  | Voltage | Running hrs | Condition          |
| DG1   | 20 V 4000G22    | 2200 | 2006        | Leroy Somer  | LSA 54VL75-4p | 2800 | 11000   | 11959       | Alternator Problem |
| DG2   | 20 V 4000G22    | 2200 | 2006        | Leroy Somer  | LSA 54VL75-4p | 2800 | 11000   | 10045       | Running            |
| DG3   | 20 V 4000G22    | 2200 | 2006        | Leroy Somer  | LSA 54VL75-4p | 2800 | 11000   | 13103       | Running            |
| DG4   | 20 V 4000G22    | 2200 | 2005        | Leroy Somer  | LSA 54VL75-4p | 2800 | 11000   | 13105       | Running            |
| DG5   | 20 V 4000G22    | 2200 | 2007        | Leroy Somer  | LSA 54VL75-4p | 2800 | 11000   | 11473       | Running            |
| DG6   | 20 V 4000       | 2200 | 2007        | Stamford AVK |               | 3000 | 11000   | 6614        | Running            |
| DG7   | 20 V 4000G22    | 2200 | 2006        | Stamford AVK | HVS1804W2     | 3259 | 11000   | 397         | Mechanical Problem |