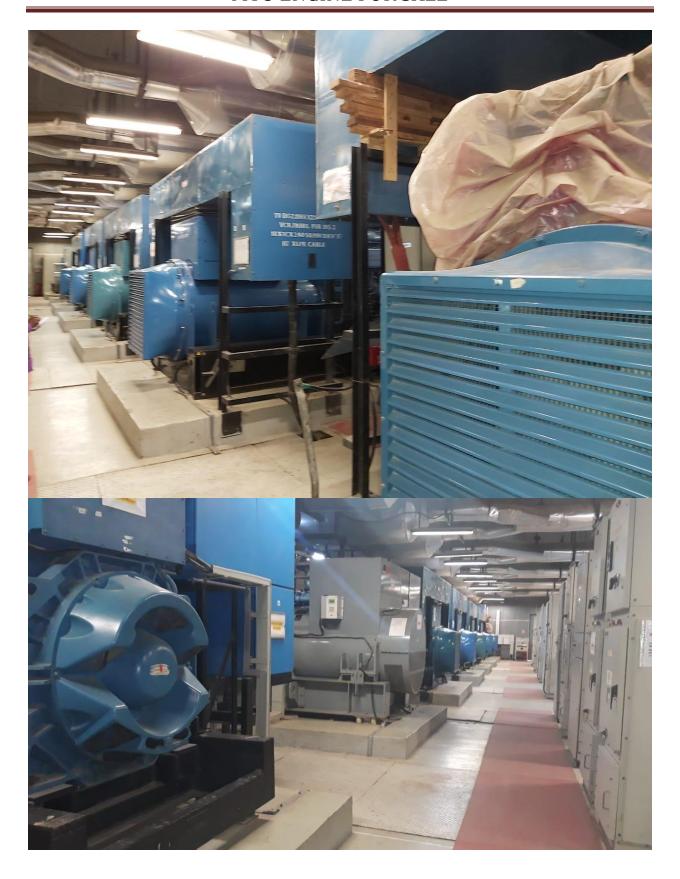

# 7 sets of MTU - Engine Power Plant for Sale

### **Specification:**

Number: 7 sets

2200 KW each

**Condition:** 7 MTU engines along with alternators and other equipment's are in good condition and engines has a history of timely overhauling.

For purchase and other details please get in touch with our office. N GOPALAN NAIR - Director

#### **Details of Engines:**

|       |                 |      | Year of     | Alternator   |               |      |         | Total No of |                    |
|-------|-----------------|------|-------------|--------------|---------------|------|---------|-------------|--------------------|
| Si no | Engine Model no | KW   | Manufacture | Make         | Model         | KVA  | Voltage | Running hrs | Condition          |
| DG1   | 20 V 4000G22    | 2200 | 2006        | Leroy Somer  | LSA 54VL75-4p | 2800 | 11000   | 11959       | Alternator Problem |
| DG2   | 20 V 4000G22    | 2200 | 2006        | Leroy Somer  | LSA 54VL75-4p | 2800 | 11000   | 10045       | Running            |
| DG3   | 20 V 4000G22    | 2200 | 2006        | Leroy Somer  | LSA 54VL75-4p | 2800 | 11000   | 13103       | Running            |
| DG4   | 20 V 4000G22    | 2200 | 2005        | Leroy Somer  | LSA 54VL75-4p | 2800 | 11000   | 13105       | Running            |
| DG5   | 20 V 4000G22    | 2200 | 2007        | Leroy Somer  | LSA 54VL75-4p | 2800 | 11000   | 11473       | Running            |
| DG6   | 20 V 4000       | 2200 | 2007        | Stamford AVK |               | 3000 | 11000   | 6614        | Running            |
| DG7   | 20 V 4000G22    | 2200 | 2006        | Stamford AVK | HVS1804W2     | 3259 | 11000   | 397         | Mechanical Problem |