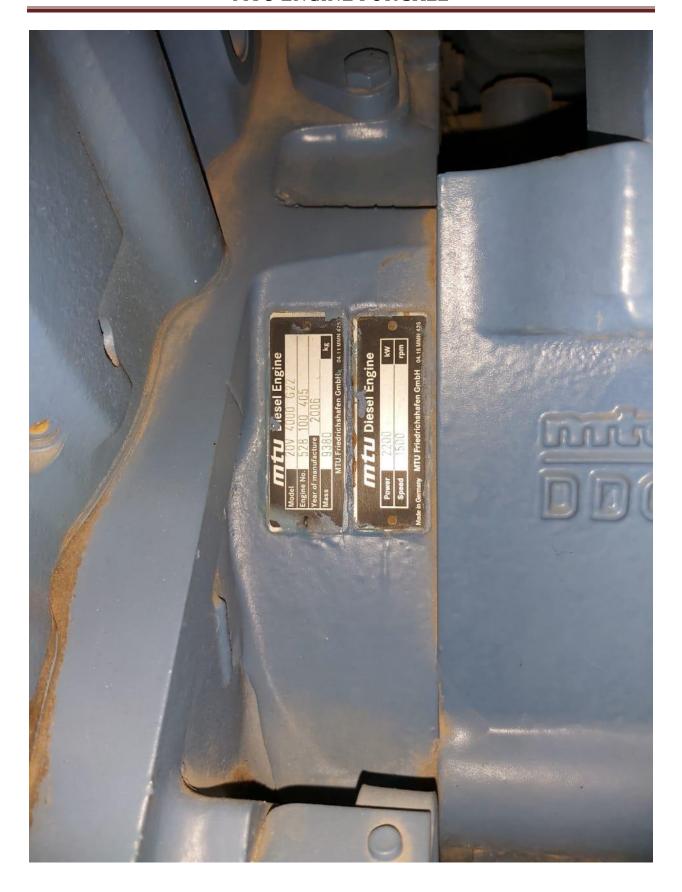

#### **Details of Engines:**

|       |                 |      | Year of     | Alternator   |               |      |         | Total No of |                    |
|-------|-----------------|------|-------------|--------------|---------------|------|---------|-------------|--------------------|
| Si no | Engine Model no | KW   | Manufacture | Make         | Model         | KVA  | Voltage | Running hrs | Condition          |
| DG1   | 20 V 4000G22    | 2200 | 2006        | Leroy Somer  | LSA 54VL75-4p | 2800 | 11000   | 11959       | Alternator Problem |
| DG2   | 20 V 4000G22    | 2200 | 2006        | Leroy Somer  | LSA 54VL75-4p | 2800 | 11000   | 10045       | Running            |
| DG3   | 20 V 4000G22    | 2200 | 2006        | Leroy Somer  | LSA 54VL75-4p | 2800 | 11000   | 13103       | Running            |
| DG4   | 20 V 4000G22    | 2200 | 2005        | Leroy Somer  | LSA 54VL75-4p | 2800 | 11000   | 13105       | Running            |
| DG5   | 20 V 4000G22    | 2200 | 2007        | Leroy Somer  | LSA 54VL75-4p | 2800 | 11000   | 11473       | Running            |
| DG6   | 20 V 4000       | 2200 | 2007        | Stamford AVK |               | 3000 | 11000   | 6614        | Running            |
| DG7   | 20 V 4000G22    | 2200 | 2006        | Stamford AVK | HVS1804W2     | 3259 | 11000   | 397         | Mechanical Problem |

**FUJI TECHNICAL SERVICES PVT LTD** 

|       |                 |      | Year of     | Alternator   |               |      |         | Total No of |                    |
|-------|-----------------|------|-------------|--------------|---------------|------|---------|-------------|--------------------|
| Si no | Engine Model no | KW   | Manufacture | Make         | Model         | KVA  | Voltage | Running hrs | Condition          |
| DG1   | 20 V 4000G22    | 2200 | 2006        | Leroy Somer  | LSA 54VL75-4p | 2800 | 11000   | 11959       | Alternator Problem |
| DG2   | 20 V 4000G22    | 2200 | 2006        | Leroy Somer  | LSA 54VL75-4p | 2800 | 11000   | 10045       | Running            |
| DG3   | 20 V 4000G22    | 2200 | 2006        | Leroy Somer  | LSA 54VL75-4p | 2800 | 11000   | 13103       | Running            |
| DG4   | 20 V 4000G22    | 2200 | 2005        | Leroy Somer  | LSA 54VL75-4p | 2800 | 11000   | 13105       | Running            |
| DG5   | 20 V 4000G22    | 2200 | 2007        | Leroy Somer  | LSA 54VL75-4p | 2800 | 11000   | 11473       | Running            |
| DG6   | 20 V 4000       | 2200 | 2007        | Stamford AVK |               | 3000 | 11000   | 6614        | Running            |
| DG7   | 20 V 4000G22    | 2200 | 2006        | Stamford AVK | HVS1804W2     | 3259 | 11000   | 397         | Mechanical Problem |