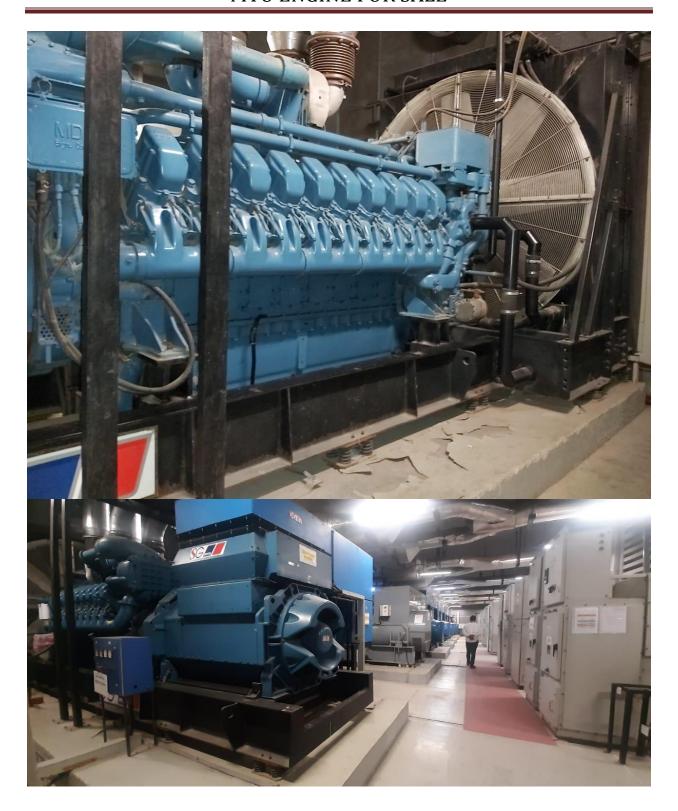

# 7 sets of MTU - Engine Power Plant for Sale

### **Specification:**

Number: 7 sets

2200 KW each

**Condition:** 7 MTU engines along with alternators and other equipment's are in good condition and engines has a history of timely overhauling.

For purchase and other details please get in touch with our office. N GOPALAN NAIR - Director

#### **Details of Engines:**

|       |                 |      | Year of     | Alternator   |               |      |         | Total No of |                    |
|-------|-----------------|------|-------------|--------------|---------------|------|---------|-------------|--------------------|
| Si no | Engine Model no | KW   | Manufacture | Make         | Model         | KVA  | Voltage | Running hrs | Condition          |
| DG1   | 20 V 4000G22    | 2200 | 2006        | Leroy Somer  | LSA 54VL75-4p | 2800 | 11000   | 11959       | Alternator Problem |
| DG2   | 20 V 4000G22    | 2200 | 2006        | Leroy Somer  | LSA 54VL75-4p | 2800 | 11000   | 10045       | Running            |
| DG3   | 20 V 4000G22    | 2200 | 2006        | Leroy Somer  | LSA 54VL75-4p | 2800 | 11000   | 13103       | Running            |
| DG4   | 20 V 4000G22    | 2200 | 2005        | Leroy Somer  | LSA 54VL75-4p | 2800 | 11000   | 13105       | Running            |
| DG5   | 20 V 4000G22    | 2200 | 2007        | Leroy Somer  | LSA 54VL75-4p | 2800 | 11000   | 11473       | Running            |
| DG6   | 20 V 4000       | 2200 | 2007        | Stamford AVK |               | 3000 | 11000   | 6614        | Running            |
| DG7   | 20 V 4000G22    | 2200 | 2006        | Stamford AVK | HVS1804W2     | 3259 | 11000   | 397         | Mechanical Problem |